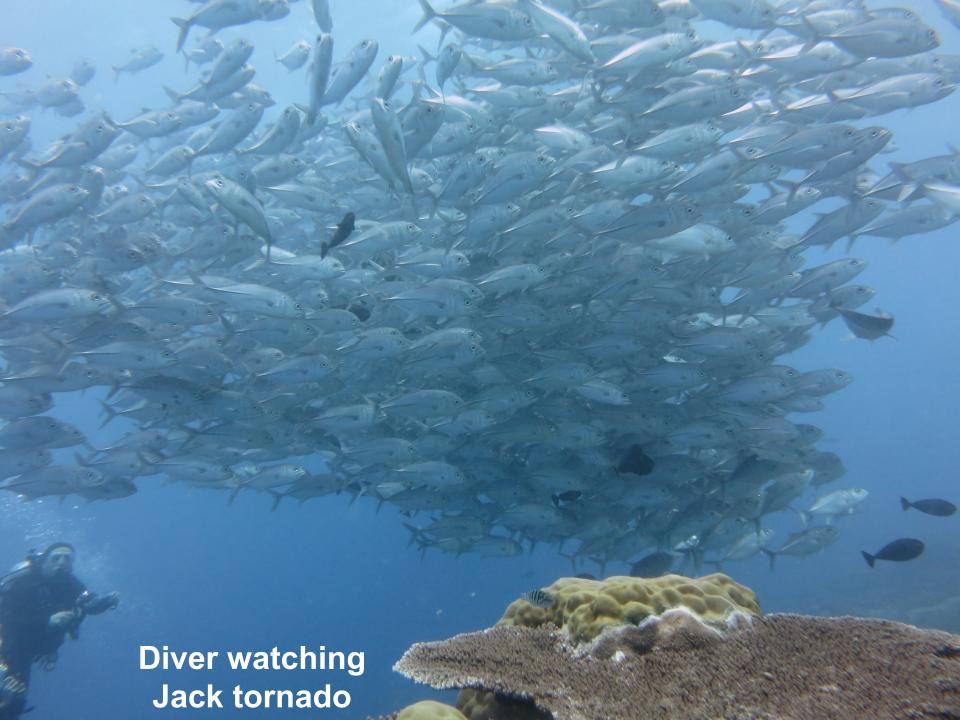

ffective date of the new Act, the Republic will assess 50% of the tax amounts; in the second year the tax will be assessed at 75% and in the third year the full tax amount will apply.
- 5 The maximum length of stay for private yachts in Palau is 90 days. Application must be made to the Bureau of Customs and Border Protection to stay longer than three months.
- 6 Fees can be paid by credit card and are payable to the Bureau of Customs and Border Protection on arrival in Palau.













# Japanese twin 20mm antiaircraft gun in Koror town



























## Grumman TBF/M Avenger Torpedo Bomber

















## Aichi E13A Jake Reconnaissance Float Plane



## **E13A Jake Float Plane**













## Mitsubishi A6M Japanese Zero Fighter