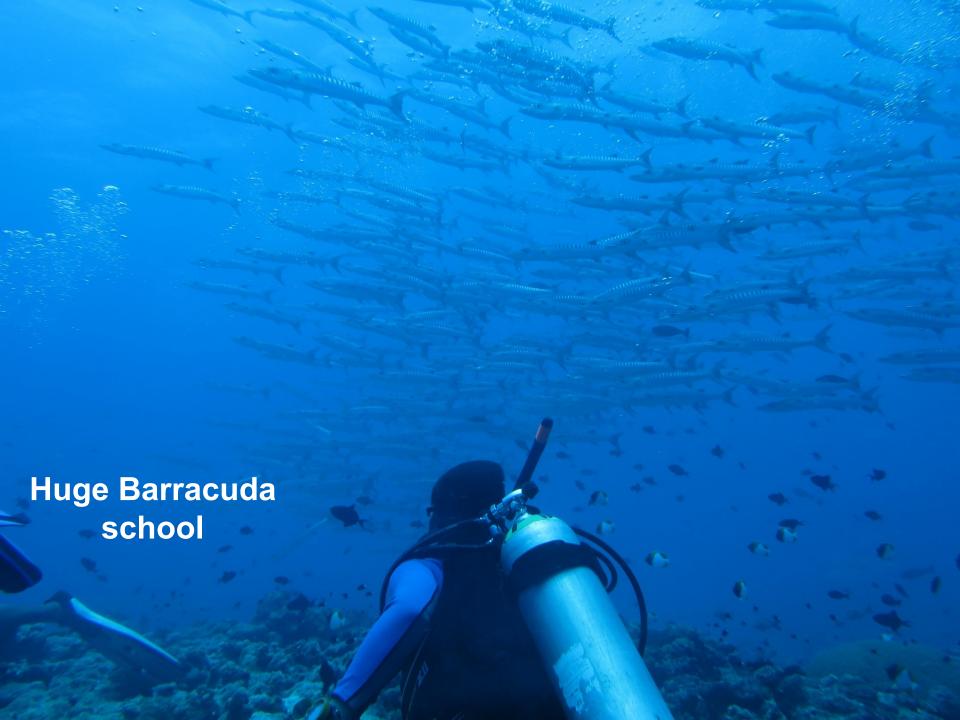

year following the effective date of the new Act, the Republic will assess 50% of the tax amounts; in the second year the tax will be assessed at 75% and in the third year the full tax amount will apply.
- 5 The maximum length of stay for private yachts in Palau is 90 days. Application must be made to the Bureau of Customs and Border Protection to stay longer than three months.
- 6 Fees can be paid by credit card and are payable to the Bureau of Customs and Border Protection on arrival in Palau.













# Japanese twin 20mm antiaircraft gun in Koror town



























## Grumman TBF/M Avenger Torpedo Bomber

















## Aichi E13A Jake Reconnaissance Float Plane



## **E13A Jake Float Plane**













## Mitsubishi A6M Japanese Zero Fighter