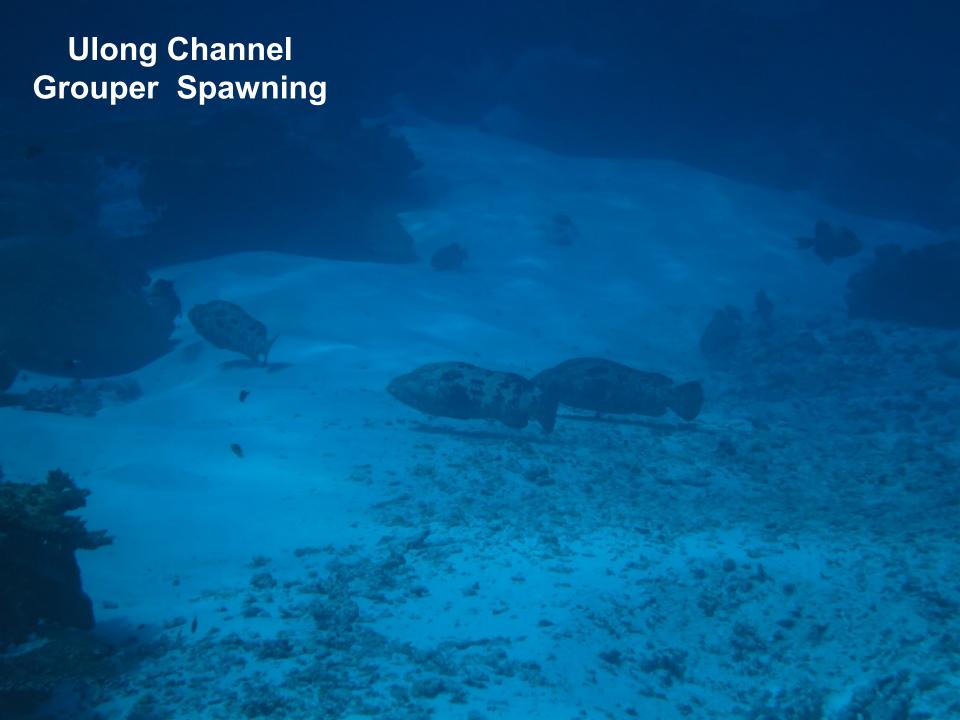

t year following the effective date of the new Act, the Republic will assess 50% of the tax amounts; in the second year the tax will be assessed at 75% and in the third year the full tax amount will apply.
- 5 The maximum length of stay for private yachts in Palau is 90 days. Application must be made to the Bureau of Customs and Border Protection to stay longer than three months.
- 6 Fees can be paid by credit card and are payable to the Bureau of Customs and Border Protection on arrival in Palau.













# Japanese twin 20mm antiaircraft gun in Koror town



























## Grumman TBF/M Avenger Torpedo Bomber

















## Aichi E13A Jake Reconnaissance Float Plane



## **E13A Jake Float Plane**













## Mitsubishi A6M Japanese Zero Fighter