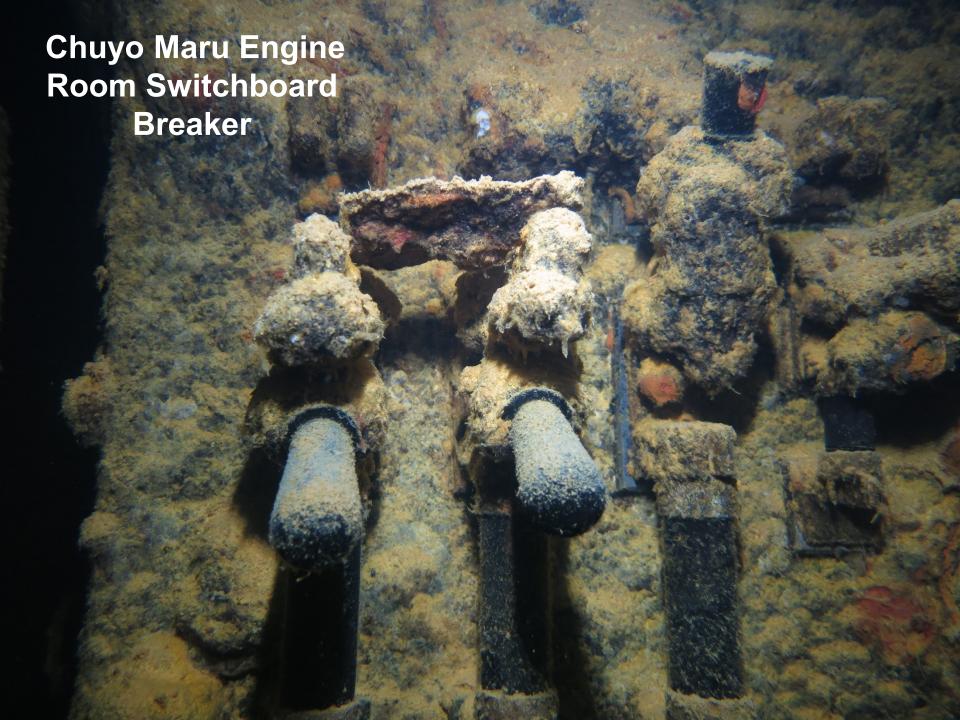

or the first 30 days, \$1000 for the second 30 days and \$2000 for the subsequent 30 days.
- The tax will be incrementally implemented so that in the first year following the effective date of the new Act, the Republic will assess 50% of the tax amounts; in the second year the tax will be assessed at 75% and in the third year the full tax amount will apply.
- 5 The maximum length of stay for private yachts in Palau is 90 days. Application must be made to the Bureau of Customs and Border Protection to stay longer than three months.
- 6 Fees can be paid by credit card and are payable to the Bureau of Customs and Border Protection on arrival in Palau.













# Japanese twin 20mm antiaircraft gun in Koror town



























## Grumman TBF/M Avenger Torpedo Bomber

















## Aichi E13A Jake Reconnaissance Float Plane



## **E13A Jake Float Plane**













## Mitsubishi A6M Japanese Zero Fighter