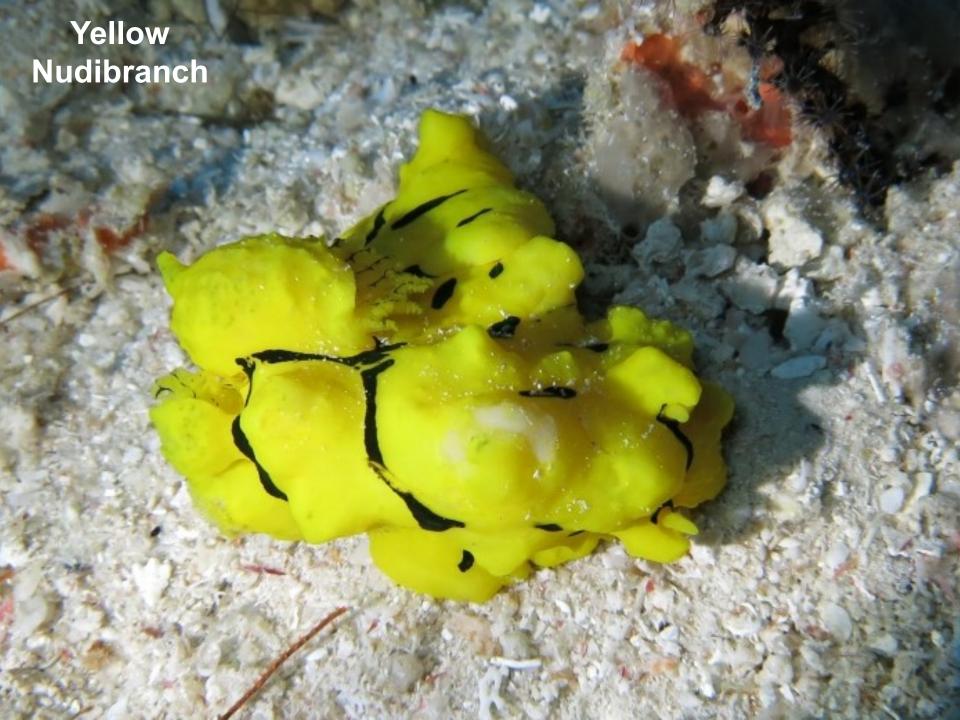

ate of the new Act, the Republic will assess 50% of the tax amounts; in the second year the tax will be assessed at 75% and in the third year the full tax amount will apply.
- 5 The maximum length of stay for private yachts in Palau is 90 days. Application must be made to the Bureau of Customs and Border Protection to stay longer than three months.
- 6 Fees can be paid by credit card and are payable to the Bureau of Customs and Border Protection on arrival in Palau.













# Japanese twin 20mm antiaircraft gun in Koror town



























## Grumman TBF/M Avenger Torpedo Bomber

















## Aichi E13A Jake Reconnaissance Float Plane



## **E13A Jake Float Plane**













## Mitsubishi A6M Japanese Zero Fighter