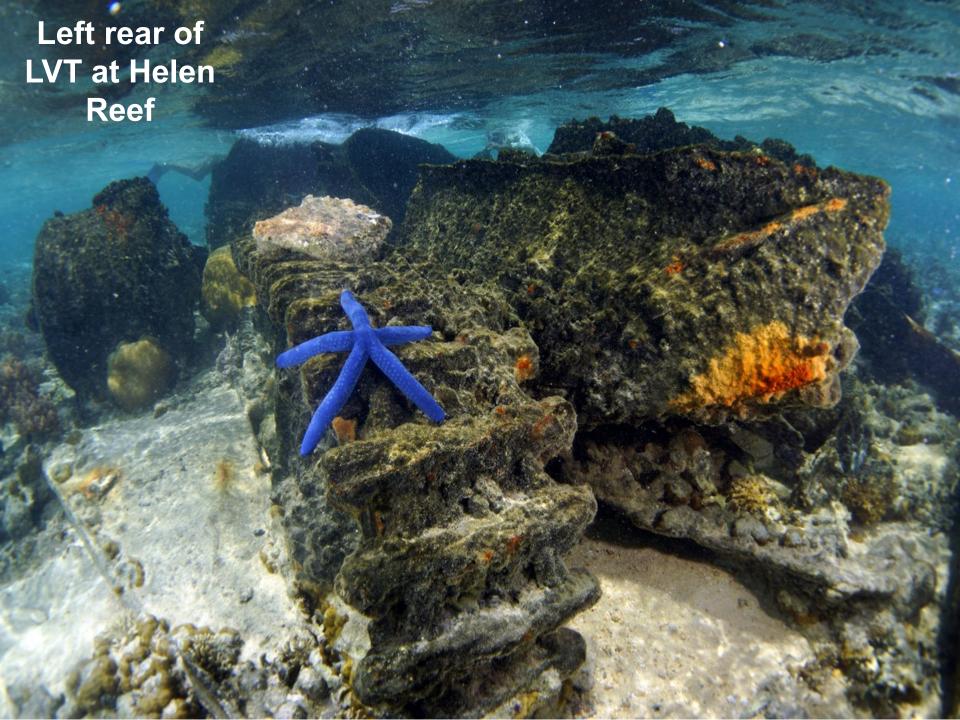

l assess 50% of the tax amounts; in the second year the tax will be assessed at 75% and in the third year the full tax amount will apply.
- 5 The maximum length of stay for private yachts in Palau is 90 days. Application must be made to the Bureau of Customs and Border Protection to stay longer than three months.
- 6 Fees can be paid by credit card and are payable to the Bureau of Customs and Border Protection on arrival in Palau.













# Japanese twin 20mm antiaircraft gun in Koror town



























## Grumman TBF/M Avenger Torpedo Bomber

















## Aichi E13A Jake Reconnaissance Float Plane



## **E13A Jake Float Plane**













## Mitsubishi A6M Japanese Zero Fighter