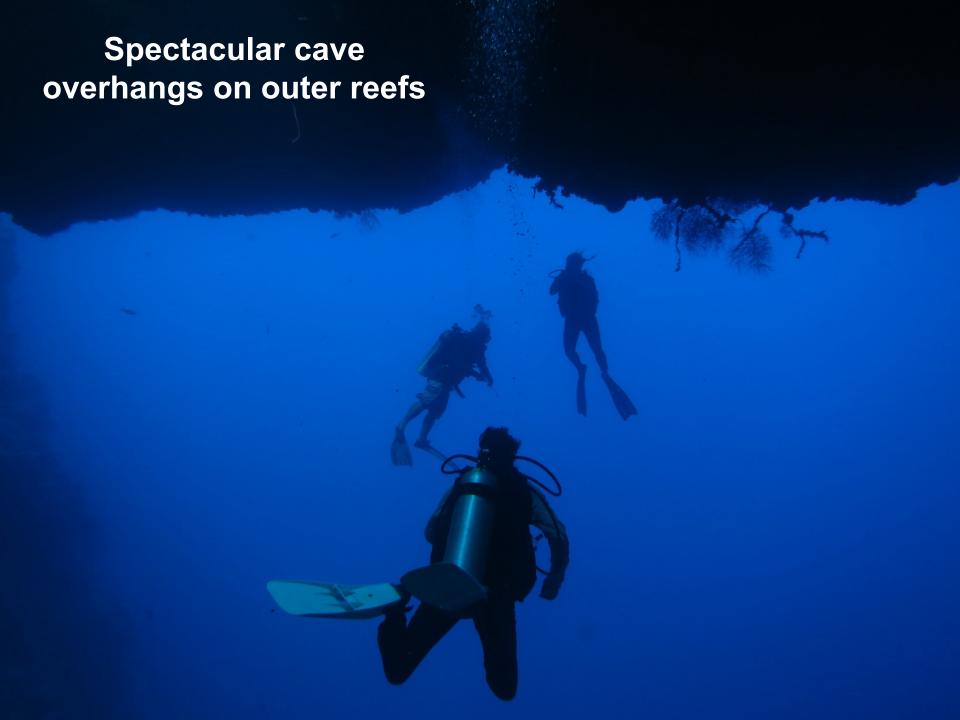

, the Republic will assess 50% of the tax amounts; in the second year the tax will be assessed at 75% and in the third year the full tax amount will apply.
- 5 The maximum length of stay for private yachts in Palau is 90 days. Application must be made to the Bureau of Customs and Border Protection to stay longer than three months.
- 6 Fees can be paid by credit card and are payable to the Bureau of Customs and Border Protection on arrival in Palau.













# Japanese twin 20mm antiaircraft gun in Koror town



























## Grumman TBF/M Avenger Torpedo Bomber

















## Aichi E13A Jake Reconnaissance Float Plane



## **E13A Jake Float Plane**













## Mitsubishi A6M Japanese Zero Fighter