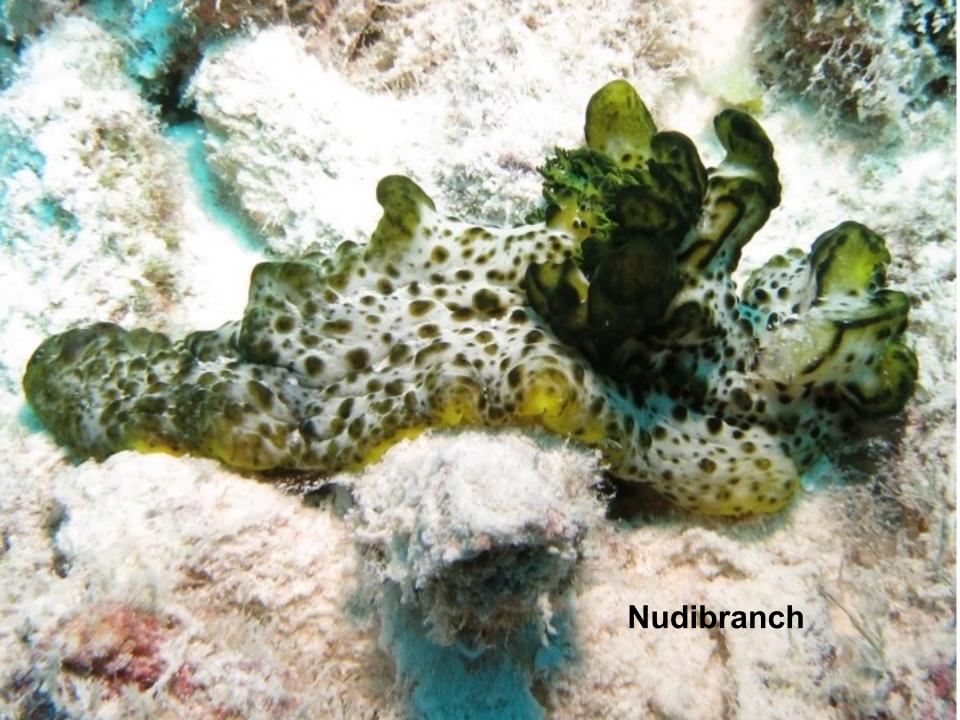

ective date of the new Act, the Republic will assess 50% of the tax amounts; in the second year the tax will be assessed at 75% and in the third year the full tax amount will apply.
- 5 The maximum length of stay for private yachts in Palau is 90 days. Application must be made to the Bureau of Customs and Border Protection to stay longer than three months.
- 6 Fees can be paid by credit card and are payable to the Bureau of Customs and Border Protection on arrival in Palau.













# Japanese twin 20mm antiaircraft gun in Koror town



























## Grumman TBF/M Avenger Torpedo Bomber

















## Aichi E13A Jake Reconnaissance Float Plane



## **E13A Jake Float Plane**













## Mitsubishi A6M Japanese Zero Fighter