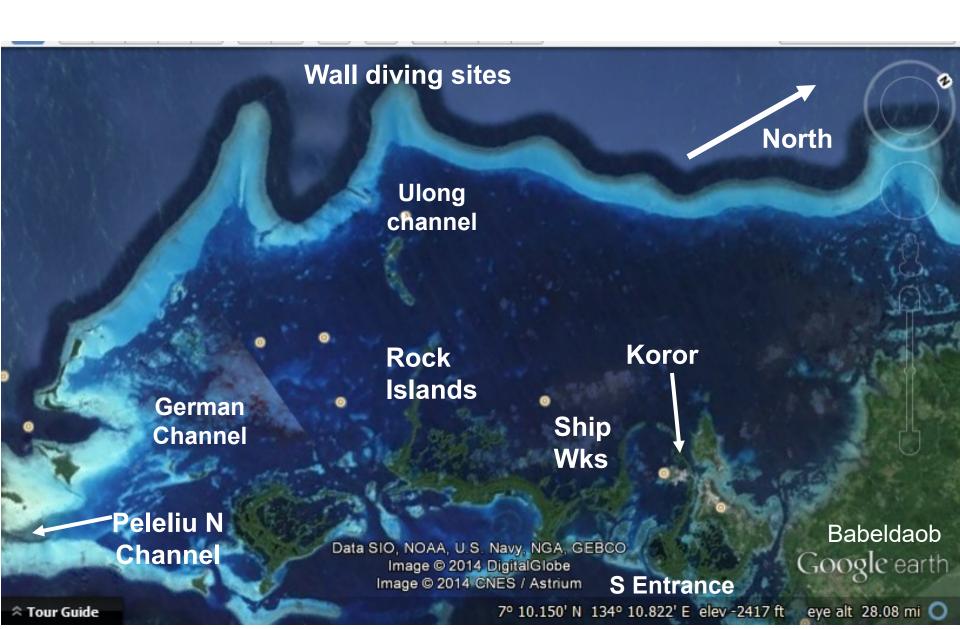

a, RMI to Palau, Jan-May 2014





## Short Palau/Peleliu History

- 2500 BC- first populated by Philippine migrants
- 1522- Magellan first European to sight Palau
- 1600-1800s- Spanish influence in East Indies
- 1899-1914- bought from Spain by Germany
- 1914-1944- Japanese 'mandated' occupation
- 1941-1944- Koror headquarters, Peleliu airbase
- 1944 Sep- Nov- US landing/battle for Peleliu
- 1947-1981- US Trust Territories of Pacific
- 1981- Republic of Palau independence
- 1989- My visit with Mobile Diving & Salvage Unit One
  & US National Park Service, ten weeks diving
- 1994- Compact of Free Association with US
- 2014 & 2016- Cruising/diving visits on Soggy Paws

## World War II Pacific Theater 1941-45 Fleet Tracks (blue) & Major Assaults (yellow)







#### **Koror & Rock Islands**



#### **Malakal Harbor and Koror**



#### Southern Palau and Rock Islands





#### Noonsite.com Palau Fees September 17, 2019.

- 1 The new fees relate to **all foreign-owned vessels** entering Palau waters including private yachts and cruise ships.
- 2 Private yachts of **less than 40 ft** US\$250 for 30 days, \$1000 for the second 30 days and \$2000 for the subsequent 30 days.
- 3 Private yachts **over 40 ft but less than 90 ft** US\$500 for the first 30 days, \$1000 for the second 30 days and \$2000 for the subsequent 30 days.
- The tax will be incrementally implemented so that in the first year following the effective date of the new Act, the Republic will assess 50% of the tax amounts; in the second year the tax will be assessed at 75% and in the third year the full tax amount will