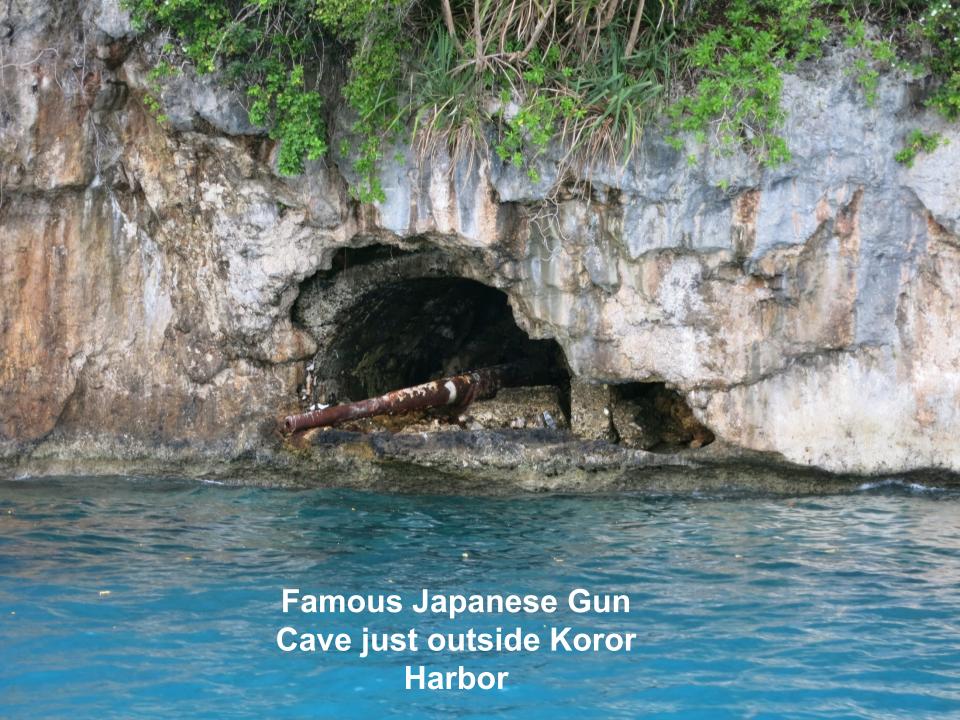

, \$1000 for the second 30 days and \$2000 for the subsequent 30 days.
- 3 Private yachts **over 40 ft but less than 90 ft** US\$500 for the first 30 days, \$1000 for the second 30 days and \$2000 for the subsequent 30 days.
- The tax will be incrementally implemented so that in the first year following the effective date of the new Act, the Republic will assess 50% of the tax amounts; in the second year the tax will be assessed at 75% and in the third year the full tax amount will apply.
- 5 The maximum length of stay for private yachts in Palau is 90 days. Application must be made to the Bureau of Customs and Border Protection to stay longer than three months.
- 6 Fees can be paid by credit card and are payable to the Bureau of Customs and Border Protection on arrival in Palau.













# Japanese twin 20mm antiaircraft gun in Koror town



























## Grumman TBF/M Avenger Torpedo Bomber

















## Aichi E13A Jake Reconnaissance Float Plane



## **E13A Jake Float Plane**













## Mitsubishi A6M Japanese Zero Fighter