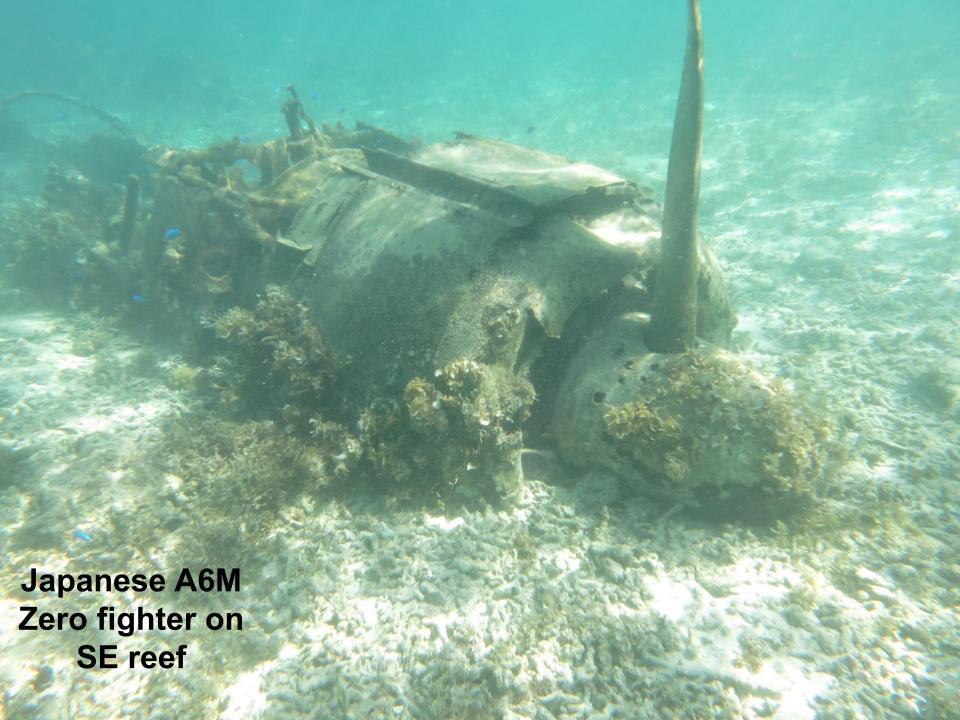

at in the first year following the effective date of the new Act, the Republic will assess 50% of the tax amounts; in the second year the tax will be assessed at 75% and in the third year the full tax amount will apply.
- 5 The maximum length of stay for private yachts in Palau is 90 days. Application must be made to the Bureau of Customs and Border Protection to stay longer than three months.
- 6 Fees can be paid by credit card and are payable to the Bureau of Customs and Border Protection on arrival in Palau.













# Japanese twin 20mm antiaircraft gun in Koror town



























## Grumman TBF/M Avenger Torpedo Bomber

















## Aichi E13A Jake Reconnaissance Float Plane



## **E13A Jake Float Plane**













## Mitsubishi A6M Japanese Zero Fighter