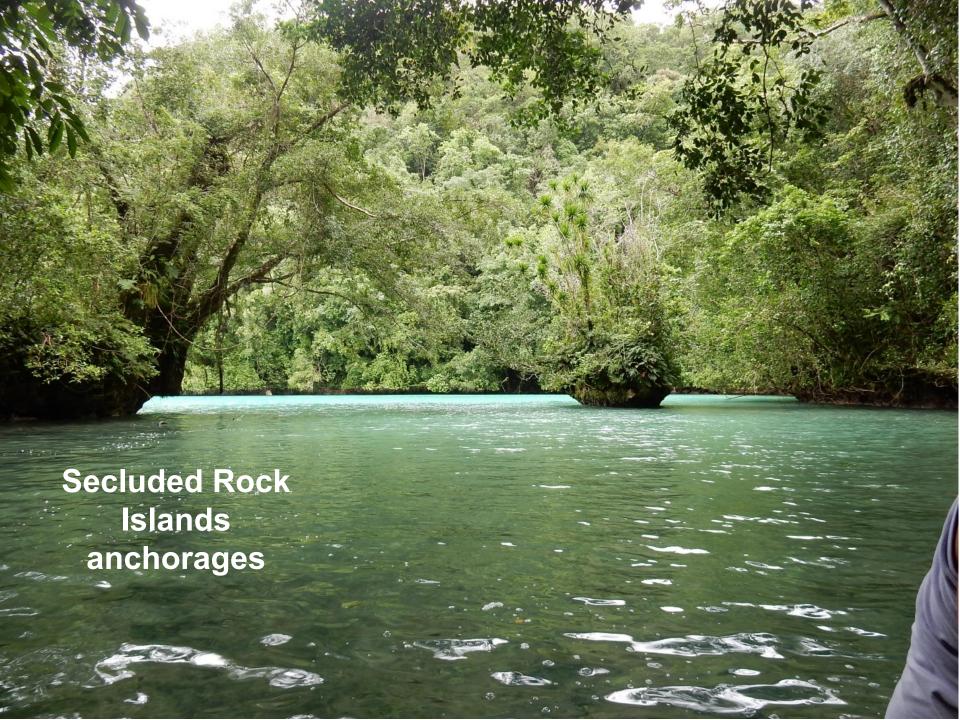

- 3 Private yachts **over 40 ft but less than 90 ft** US\$500 for the first 30 days, \$1000 for the second 30 days and \$2000 for the subsequent 30 days.
- The tax will be incrementally implemented so that in the first year following the effective date of the new Act, the Republic will assess 50% of the tax amounts; in the second year the tax will be assessed at 75% and in the third year the full tax amount will apply.
- 5 The maximum length of stay for private yachts in Palau is 90 days. Application must be made to the Bureau of Customs and Border Protection to stay longer than three months.
- 6 Fees can be paid by credit card and are payable to the Bureau of Customs and Border Protection on arrival in Palau.













# Japanese twin 20mm antiaircraft gun in Koror town



























## Grumman TBF/M Avenger Torpedo Bomber

















## Aichi E13A Jake Reconnaissance Float Plane



## **E13A Jake Float Plane**













## Mitsubishi A6M Japanese Zero Fighter