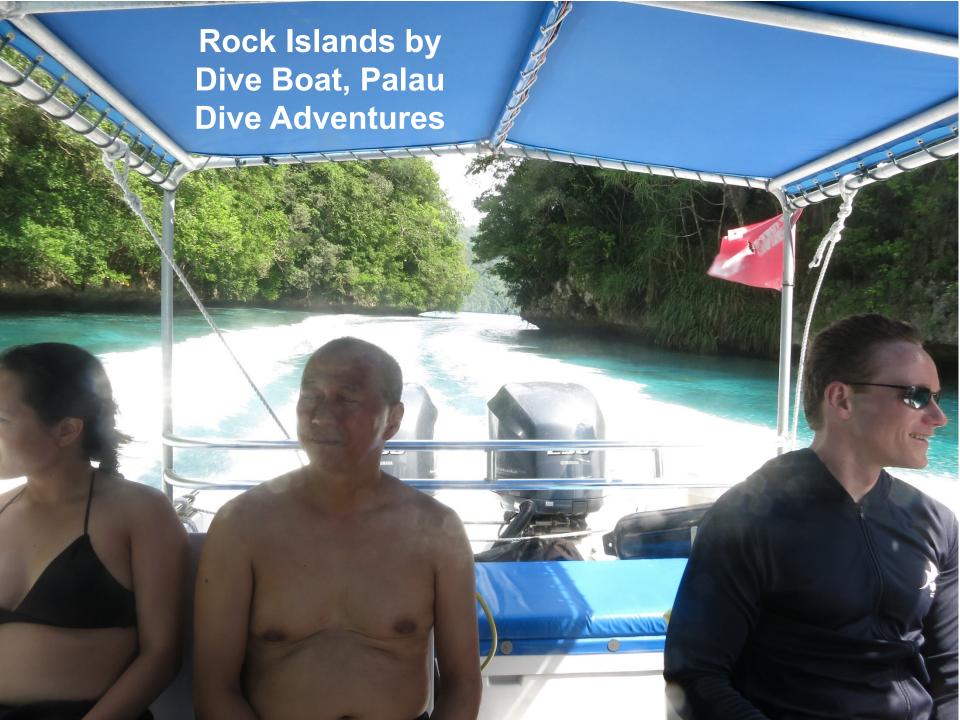

.
- 3 Private yachts **over 40 ft but less than 90 ft** US\$500 for the first 30 days, \$1000 for the second 30 days and \$2000 for the subsequent 30 days.
- The tax will be incrementally implemented so that in the first year following the effective date of the new Act, the Republic will assess 50% of the tax amounts; in the second year the tax will be assessed at 75% and in the third year the full tax amount will apply.
- 5 The maximum length of stay for private yachts in Palau is 90 days. Application must be made to the Bureau of Customs and Border Protection to stay longer than three months.
- 6 Fees can be paid by credit card and are payable to the Bureau of Customs and Border Protection on arrival in Palau.













# Japanese twin 20mm antiaircraft gun in Koror town



























## Grumman TBF/M Avenger Torpedo Bomber

















## Aichi E13A Jake Reconnaissance Float Plane



## **E13A Jake Float Plane**













## Mitsubishi A6M Japanese Zero Fighter