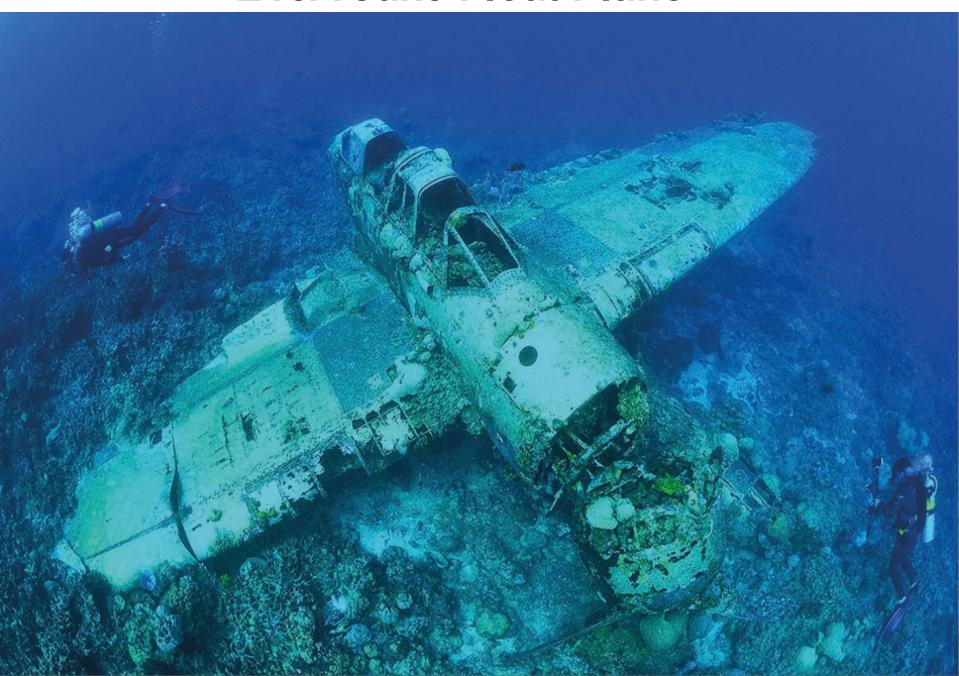

days.
- The tax will be incrementally implemented so that in the first year following the effective date of the new Act, the Republic will assess 50% of the tax amounts; in the second year the tax will be assessed at 75% and in the third year the full tax amount will apply.
- 5 The maximum length of stay for private yachts in Palau is 90 days. Application must be made to the Bureau of Customs and Border Protection to stay longer than three months.
- 6 Fees can be paid by credit card and are payable to the Bureau of Customs and Border Protection on arrival in Palau.













# Japanese twin 20mm antiaircraft gun in Koror town



























## Grumman TBF/M Avenger Torpedo Bomber

















## Aichi E13A Jake Reconnaissance Float Plane



## **E13A Jake Float Plane**













## Mitsubishi A6M Japanese Zero Fighter