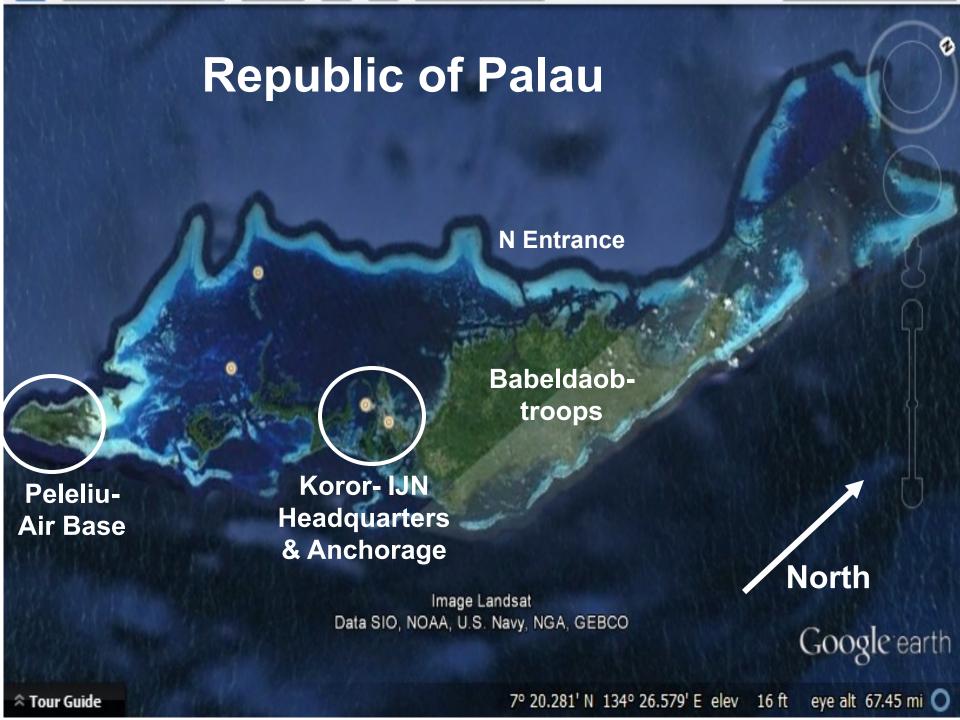

## Short Palau/Peleliu History

- 2500 BC- first populated by Philippine migrants
- 1522- Magellan first European to sight Palau
- 1600-1800s- Spanish influence in East Indies
- 1899-1914- bought from Spain by Germany
- 1914-1944- Japanese 'mandated' occupation
- 1941-1944- Koror headquarters, Peleliu airbase
- 1944 Sep- Nov- US landing/battle for Peleliu
- 1947-1981- US Trust Territories of Pacific
- 1981- Republic of Palau independence
- 1989- My visit with Mobile Diving & Salvage Unit One
  & US National Park Service, ten weeks diving
- 1994- Compact of Free Association with US
- 2014 & 2016- Cruising/diving visits on Soggy Paws