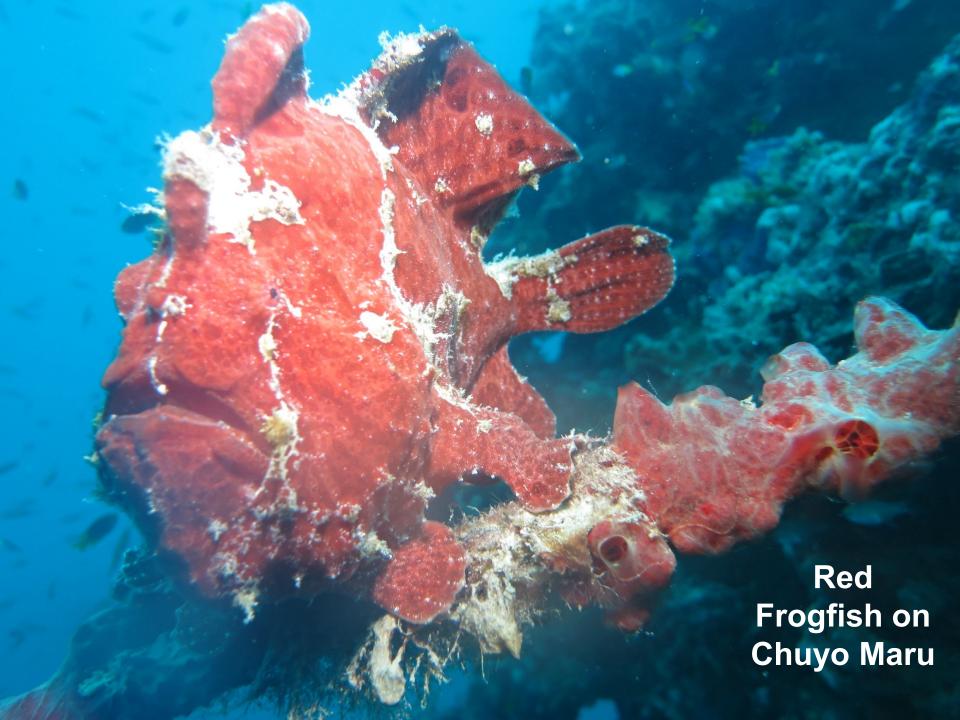

following the effective date of the new Act, the Republic will assess 50% of the tax amounts; in the second year the tax will be assessed at 75% and in the third year the full tax amount will apply.
- 5 The maximum length of stay for private yachts in Palau is 90 days. Application must be made to the Bureau of Customs and Border Protection to stay longer than three months.
- 6 Fees can be paid by credit card and are payable to the Bureau of Customs and Border Protection on arrival in Palau.













# Japanese twin 20mm antiaircraft gun in Koror town



























## Grumman TBF/M Avenger Torpedo Bomber

















## Aichi E13A Jake Reconnaissance Float Plane



## **E13A Jake Float Plane**













## Mitsubishi A6M Japanese Zero Fighter