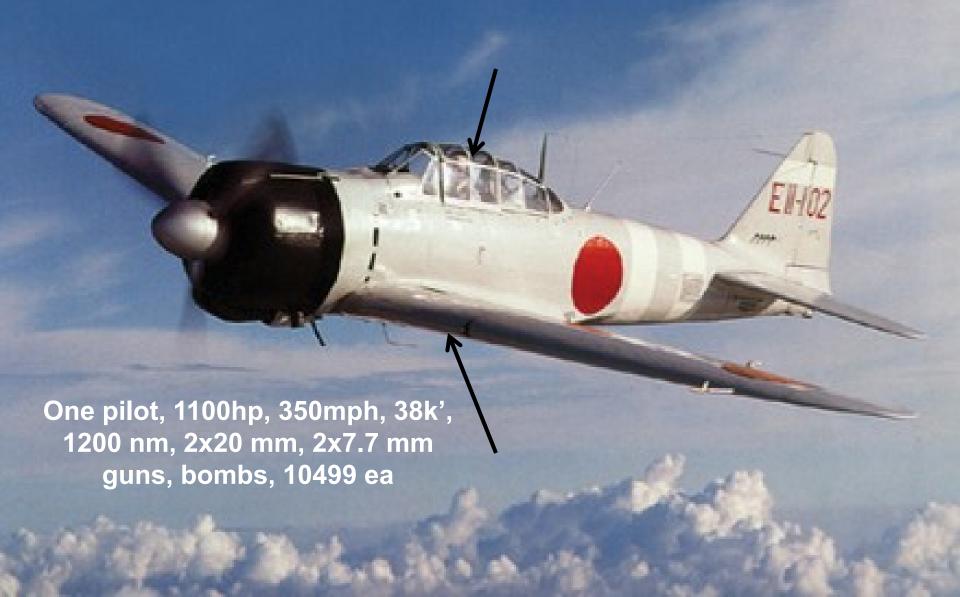

that in the first year following the effective date of the new Act, the Republic will assess 50% of the tax amounts; in the second year the tax will be assessed at 75% and in the third year the full tax amount will apply.
- 5 The maximum length of stay for private yachts in Palau is 90 days. Application must be made to the Bureau of Customs and Border Protection to stay longer than three months.
- 6 Fees can be paid by credit card and are payable to the Bureau of Customs and Border Protection on arrival in Palau.













# Japanese twin 20mm antiaircraft gun in Koror town



























## Grumman TBF/M Avenger Torpedo Bomber

















## Aichi E13A Jake Reconnaissance Float Plane



## **E13A Jake Float Plane**













## Mitsubishi A6M Japanese Zero Fighter