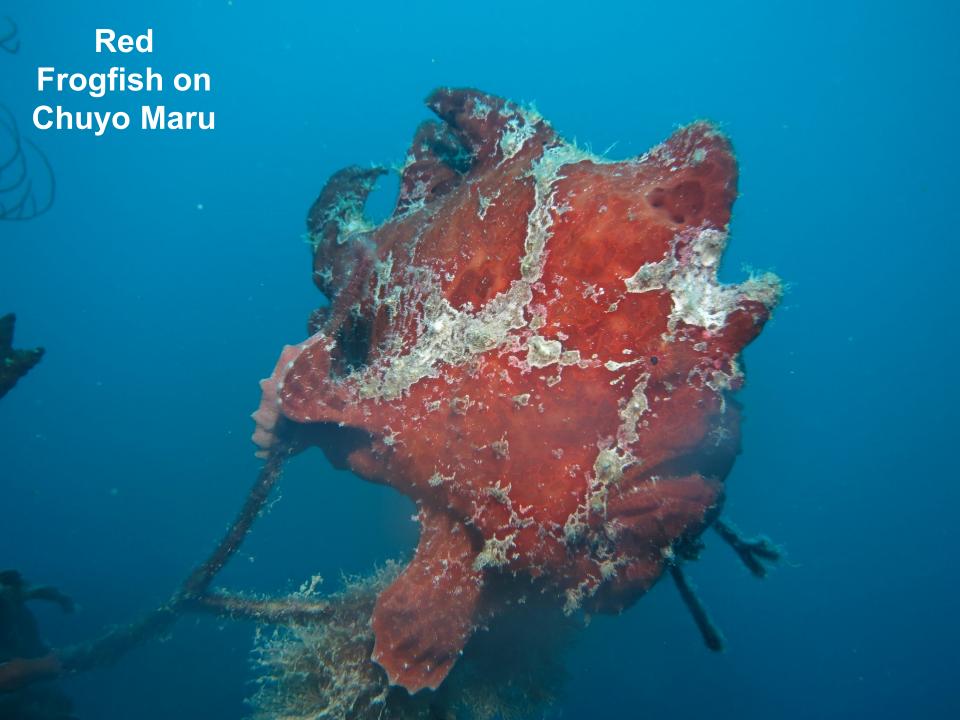

ar following the effective date of the new Act, the Republic will assess 50% of the tax amounts; in the second year the tax will be assessed at 75% and in the third year the full tax amount will apply.
- 5 The maximum length of stay for private yachts in Palau is 90 days. Application must be made to the Bureau of Customs and Border Protection to stay longer than three months.
- 6 Fees can be paid by credit card and are payable to the Bureau of Customs and Border Protection on arrival in Palau.













# Japanese twin 20mm antiaircraft gun in Koror town



























## Grumman TBF/M Avenger Torpedo Bomber

















## Aichi E13A Jake Reconnaissance Float Plane



## **E13A Jake Float Plane**













## Mitsubishi A6M Japanese Zero Fighter