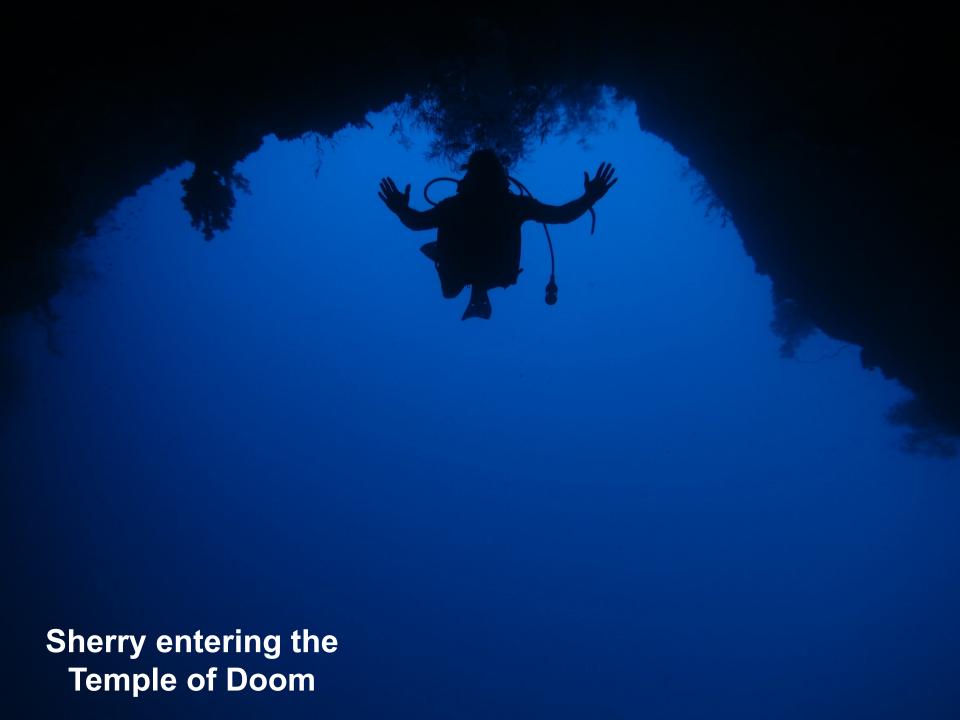

e Republic will assess 50% of the tax amounts; in the second year the tax will be assessed at 75% and in the third year the full tax amount will apply.
- 5 The maximum length of stay for private yachts in Palau is 90 days. Application must be made to the Bureau of Customs and Border Protection to stay longer than three months.
- 6 Fees can be paid by credit card and are payable to the Bureau of Customs and Border Protection on arrival in Palau.













# Japanese twin 20mm antiaircraft gun in Koror town



























## Grumman TBF/M Avenger Torpedo Bomber

















## Aichi E13A Jake Reconnaissance Float Plane



## **E13A Jake Float Plane**













## Mitsubishi A6M Japanese Zero Fighter