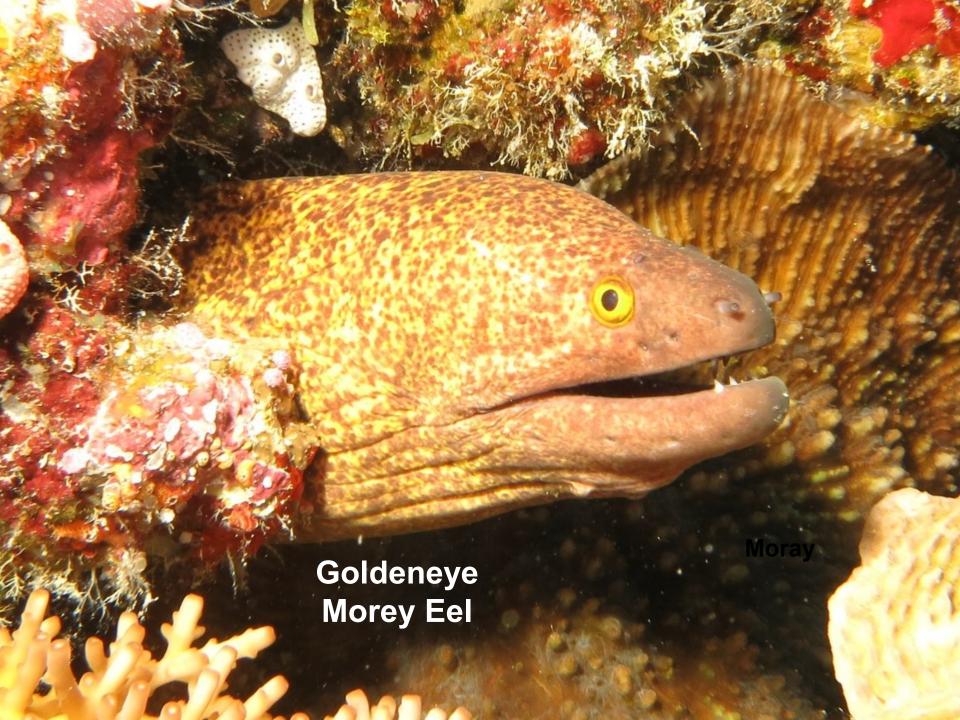

ill assess 50% of the tax amounts; in the second year the tax will be assessed at 75% and in the third year the full tax amount will apply.
- 5 The maximum length of stay for private yachts in Palau is 90 days. Application must be made to the Bureau of Customs and Border Protection to stay longer than three months.
- 6 Fees can be paid by credit card and are payable to the Bureau of Customs and Border Protection on arrival in Palau.













# Japanese twin 20mm antiaircraft gun in Koror town



























## Grumman TBF/M Avenger Torpedo Bomber

















## Aichi E13A Jake Reconnaissance Float Plane



## **E13A Jake Float Plane**













## Mitsubishi A6M Japanese Zero Fighter