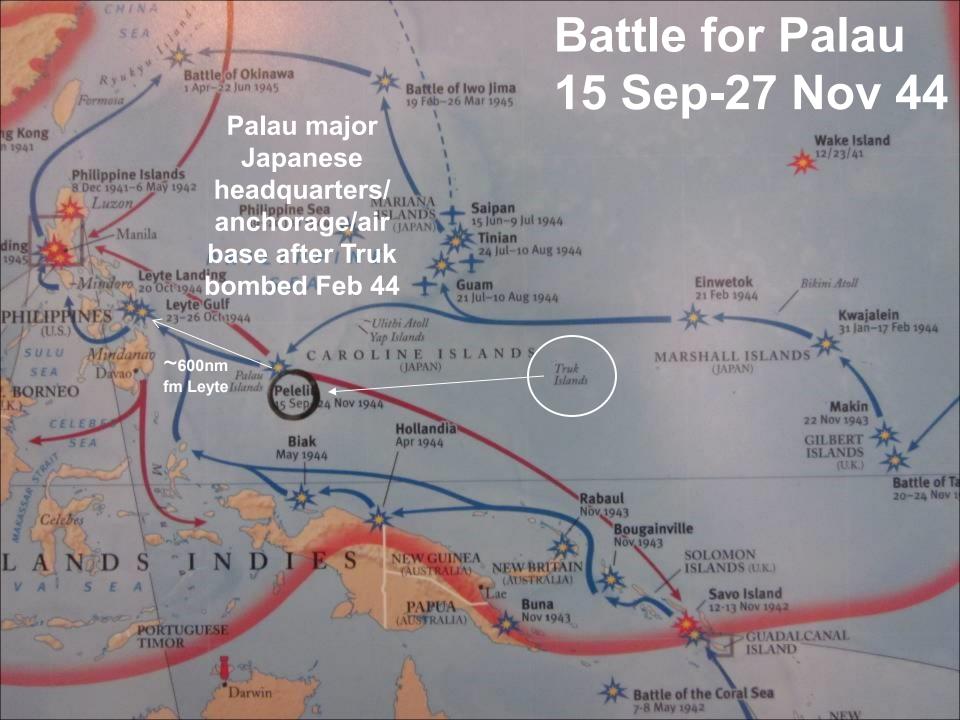

## World War II Pacific Theater 1941-45 Fleet Tracks (blue) & Major Assaults (yellow)

## Short Palau/Peleliu History

- 2500 BC- first populated by Philippine migrants
- 1522- Magellan first European to sight Palau
- 1600-1800s- Spanish influence in East Indies
- 1899-1914- bought from Spain by Germany
- 1914-1944- Japanese 'mandated' occupation
- 1941-1944- Koror headquarters, Peleliu airbase
- 1944 Sep- Nov- US landing/battle for Peleliu
- 1947-1981- US Trust Territories of Pacific
- 1981- Republic of Palau independence
- 1989- My visit with Mobile Diving & Salvage Unit One
  & US National Park Service, ten weeks diving
- 1994- Compact of Free Association with US
- 2014 & 2016- Cruising/diving visits on Soggy Paws