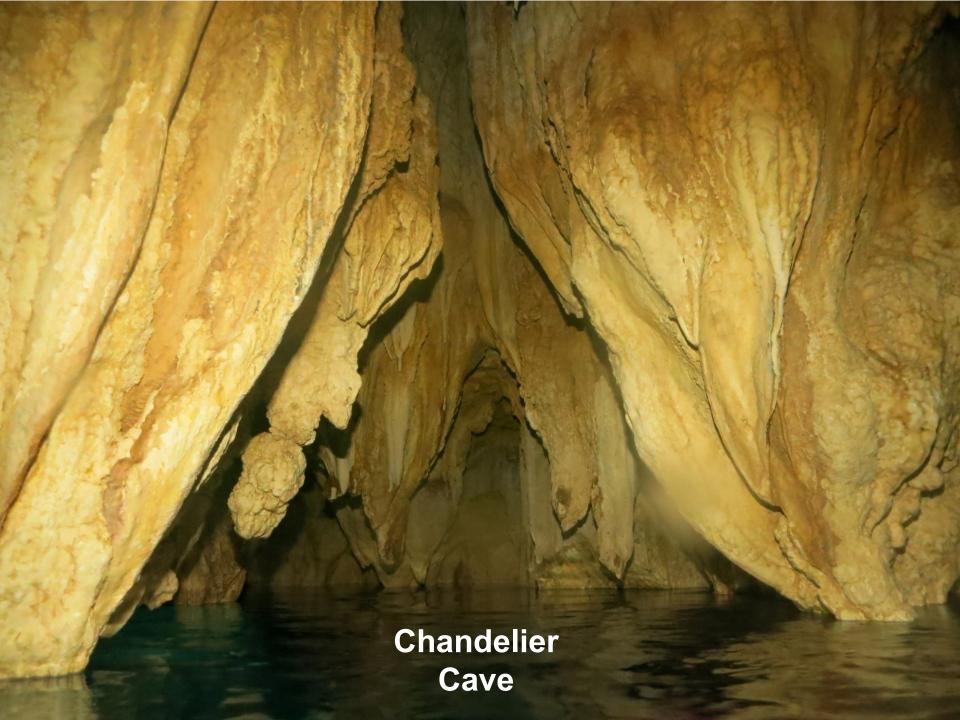

ys, \$1000 for the second 30 days and \$2000 for the subsequent 30 days.
- 3 Private yachts **over 40 ft but less than 90 ft** US\$500 for the first 30 days, \$1000 for the second 30 days and \$2000 for the subsequent 30 days.
- The tax will be incrementally implemented so that in the first year following the effective date of the new Act, the Republic will assess 50% of the tax amounts; in the second year the tax will be assessed at 75% and in the third year the full tax amount will apply.
- 5 The maximum length of stay for private yachts in Palau is 90 days. Application must be made to the Bureau of Customs and Border Protection to stay longer than three months.
- 6 Fees can be paid by credit card and are payable to the Bureau of Customs and Border Protection on arrival in Palau.













# Japanese twin 20mm antiaircraft gun in Koror town



























## Grumman TBF/M Avenger Torpedo Bomber

















## Aichi E13A Jake Reconnaissance Float Plane



## **E13A Jake Float Plane**













## Mitsubishi A6M Japanese Zero Fighter