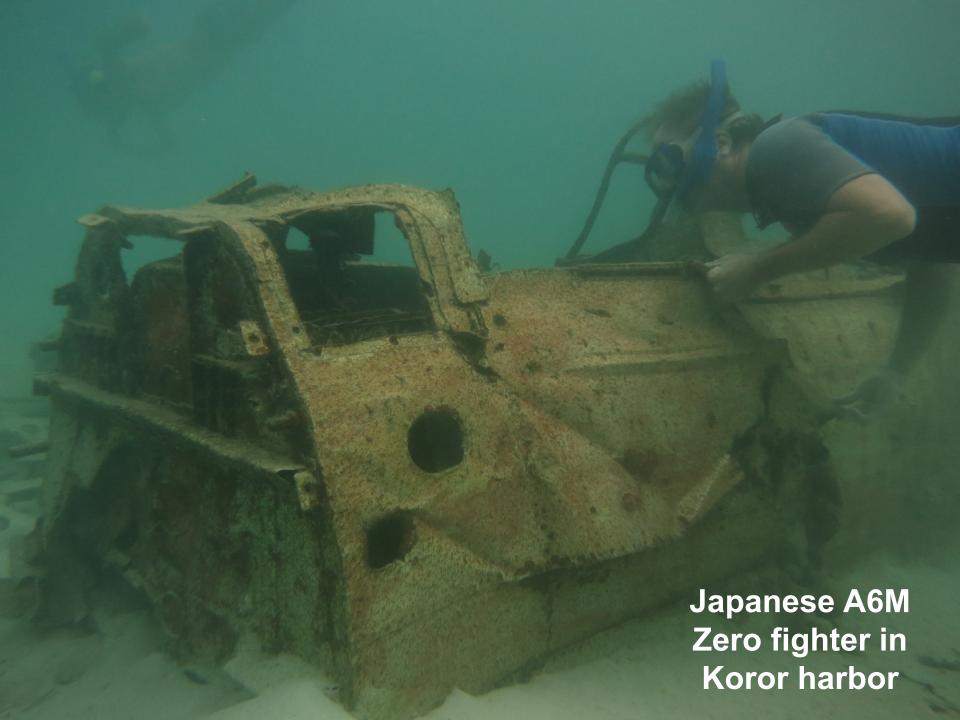

in the first year following the effective date of the new Act, the Republic will assess 50% of the tax amounts; in the second year the tax will be assessed at 75% and in the third year the full tax amount will apply.
- 5 The maximum length of stay for private yachts in Palau is 90 days. Application must be made to the Bureau of Customs and Border Protection to stay longer than three months.
- 6 Fees can be paid by credit card and are payable to the Bureau of Customs and Border Protection on arrival in Palau.













# Japanese twin 20mm antiaircraft gun in Koror town



























## Grumman TBF/M Avenger Torpedo Bomber

















## Aichi E13A Jake Reconnaissance Float Plane



## **E13A Jake Float Plane**













## Mitsubishi A6M Japanese Zero Fighter