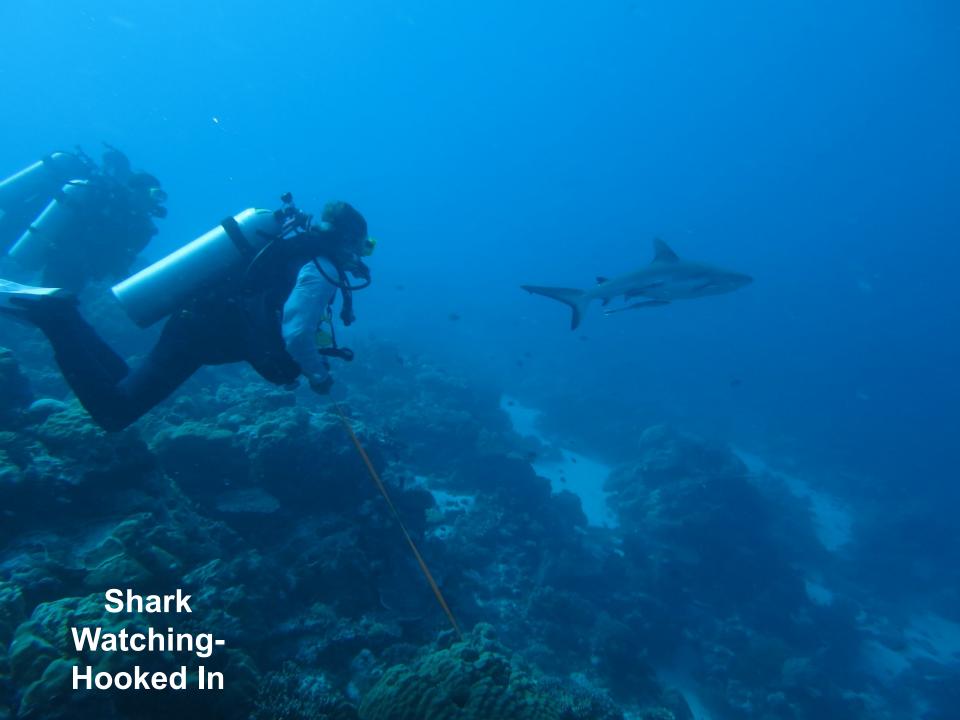

## Short Palau/Peleliu History

- 2500 BC- first populated by Philippine migrants
- 1522- Magellan first European to sight Palau
- 1600-1800s- Spanish influence in East Indies
- 1899-1914- bought from Spain by Germany
- 1914-1944- Japanese 'mandated' occupation
- 1941-1944- Koror headquarters, Peleliu airbase
- 1944 Sep- Nov- US landing/battle for Peleliu
- 1947-1981- US Trust Territories of Pacific
- 1981- Republic of Palau independence
- 1989- My visit with Mobile Diving & Salvage Unit One
  & US National Park Service, ten weeks diving
- 1994- Compact of Free Association with US
- 2014 & 2016- Cruising/diving visits on Soggy Paws