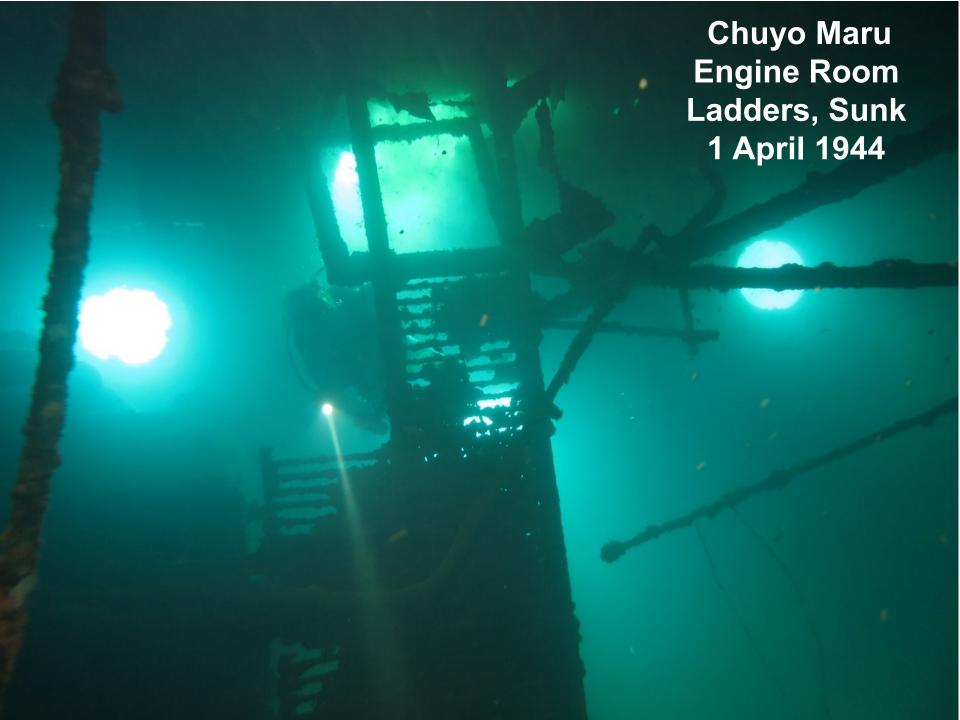

for the first 30 days, \$1000 for the second 30 days and \$2000 for the subsequent 30 days.
- The tax will be incrementally implemented so that in the first year following the effective date of the new Act, the Republic will assess 50% of the tax amounts; in the second year the tax will be assessed at 75% and in the third year the full tax amount will apply.
- 5 The maximum length of stay for private yachts in Palau is 90 days. Application must be made to the Bureau of Customs and Border Protection to stay longer than three months.
- 6 Fees can be paid by credit card and are payable to the Bureau of Customs and Border Protection on arrival in Palau.













# Japanese twin 20mm antiaircraft gun in Koror town



























## Grumman TBF/M Avenger Torpedo Bomber

















## Aichi E13A Jake Reconnaissance Float Plane



## **E13A Jake Float Plane**













## Mitsubishi A6M Japanese Zero Fighter