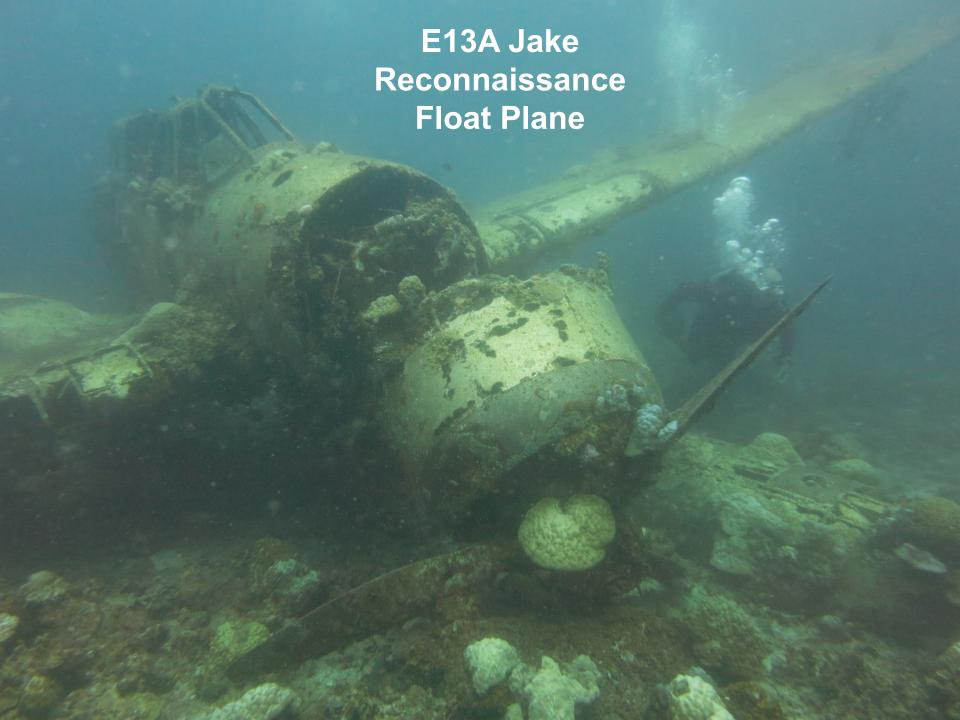

ys.
- The tax will be incrementally implemented so that in the first year following the effective date of the new Act, the Republic will assess 50% of the tax amounts; in the second year the tax will be assessed at 75% and in the third year the full tax amount will apply.
- 5 The maximum length of stay for private yachts in Palau is 90 days. Application must be made to the Bureau of Customs and Border Protection to stay longer than three months.
- 6 Fees can be paid by credit card and are payable to the Bureau of Customs and Border Protection on arrival in Palau.













# Japanese twin 20mm antiaircraft gun in Koror town



























## Grumman TBF/M Avenger Torpedo Bomber

















## Aichi E13A Jake Reconnaissance Float Plane



## **E13A Jake Float Plane**













## Mitsubishi A6M Japanese Zero Fighter