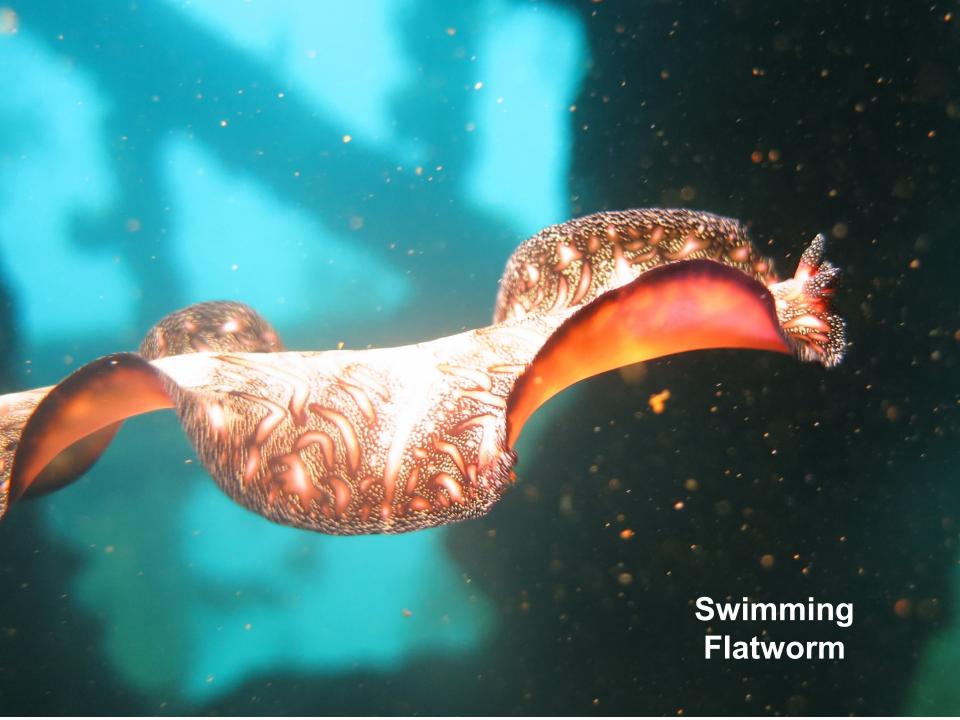

date of the new Act, the Republic will assess 50% of the tax amounts; in the second year the tax will be assessed at 75% and in the third year the full tax amount will apply.
- 5 The maximum length of stay for private yachts in Palau is 90 days. Application must be made to the Bureau of Customs and Border Protection to stay longer than three months.
- 6 Fees can be paid by credit card and are payable to the Bureau of Customs and Border Protection on arrival in Palau.













# Japanese twin 20mm antiaircraft gun in Koror town



























## Grumman TBF/M Avenger Torpedo Bomber

















## Aichi E13A Jake Reconnaissance Float Plane



## **E13A Jake Float Plane**













## Mitsubishi A6M Japanese Zero Fighter