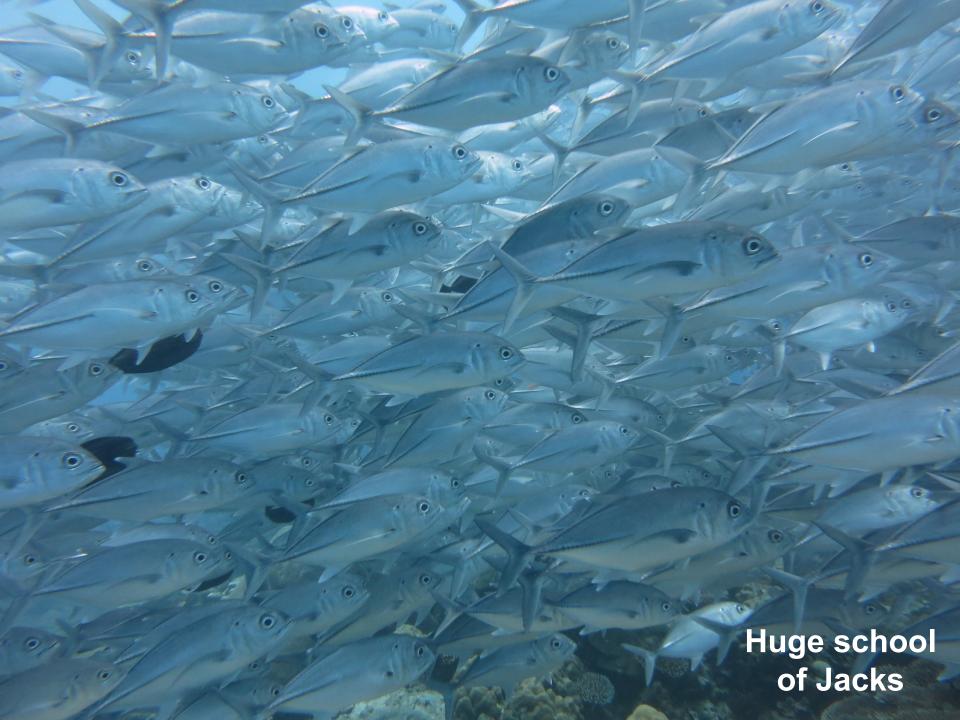

effective date of the new Act, the Republic will assess 50% of the tax amounts; in the second year the tax will be assessed at 75% and in the third year the full tax amount will apply.
- 5 The maximum length of stay for private yachts in Palau is 90 days. Application must be made to the Bureau of Customs and Border Protection to stay longer than three months.
- 6 Fees can be paid by credit card and are payable to the Bureau of Customs and Border Protection on arrival in Palau.













# Japanese twin 20mm antiaircraft gun in Koror town



























## Grumman TBF/M Avenger Torpedo Bomber

















## Aichi E13A Jake Reconnaissance Float Plane



## **E13A Jake Float Plane**













## Mitsubishi A6M Japanese Zero Fighter