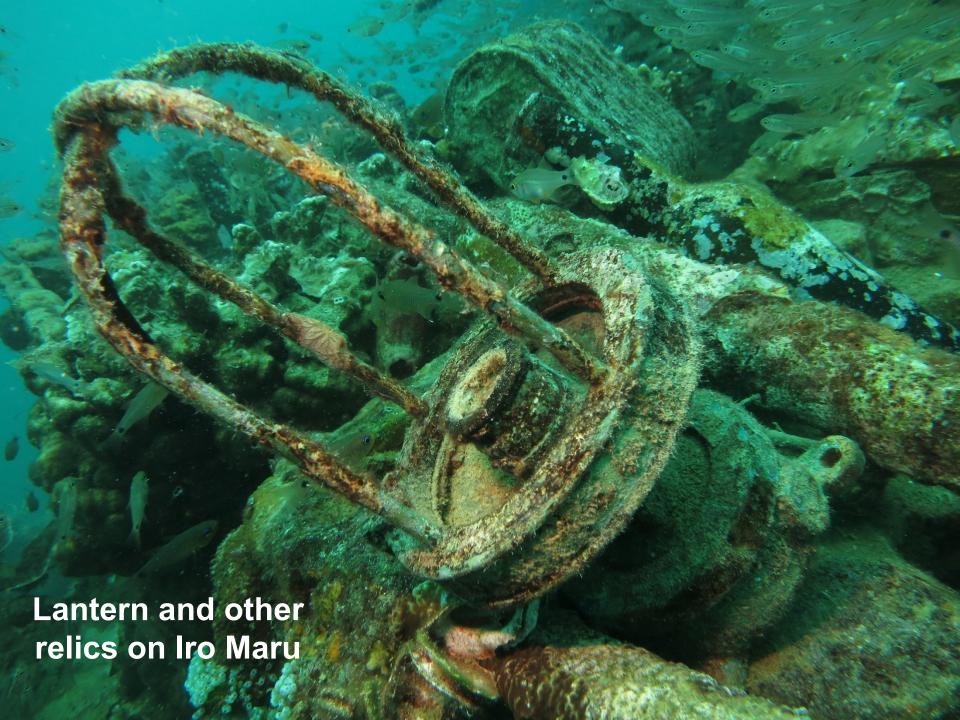

the first year following the effective date of the new Act, the Republic will assess 50% of the tax amounts; in the second year the tax will be assessed at 75% and in the third year the full tax amount will apply.
- 5 The maximum length of stay for private yachts in Palau is 90 days. Application must be made to the Bureau of Customs and Border Protection to stay longer than three months.
- 6 Fees can be paid by credit card and are payable to the Bureau of Customs and Border Protection on arrival in Palau.













# Japanese twin 20mm antiaircraft gun in Koror town



























## Grumman TBF/M Avenger Torpedo Bomber

















## Aichi E13A Jake Reconnaissance Float Plane



## **E13A Jake Float Plane**













## Mitsubishi A6M Japanese Zero Fighter