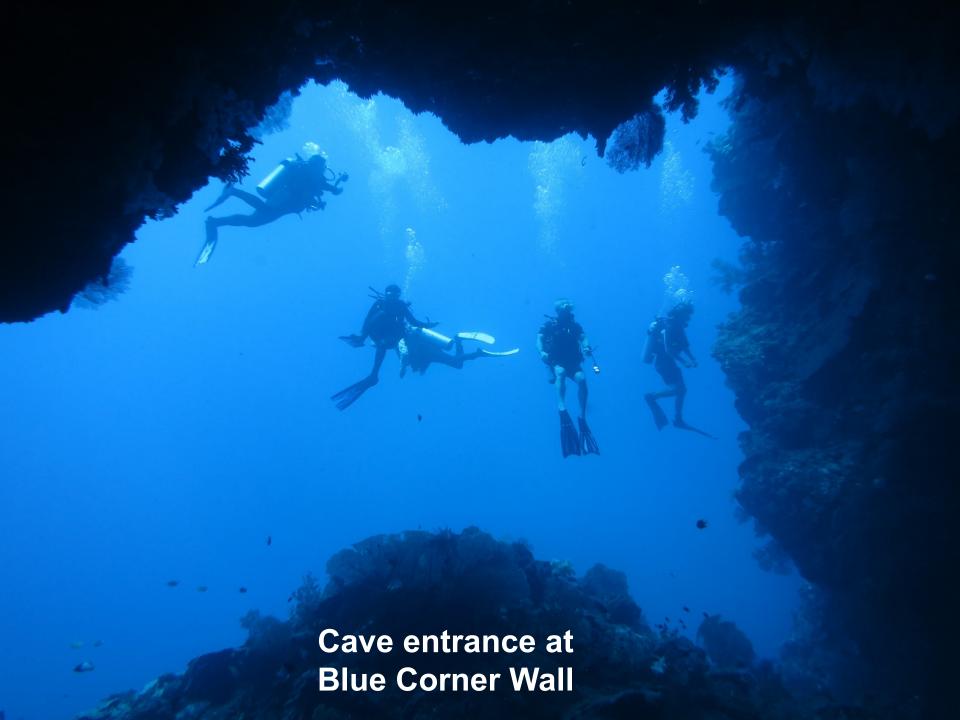

the Republic will assess 50% of the tax amounts; in the second year the tax will be assessed at 75% and in the third year the full tax amount will apply.
- 5 The maximum length of stay for private yachts in Palau is 90 days. Application must be made to the Bureau of Customs and Border Protection to stay longer than three months.
- 6 Fees can be paid by credit card and are payable to the Bureau of Customs and Border Protection on arrival in Palau.













# Japanese twin 20mm antiaircraft gun in Koror town



























## Grumman TBF/M Avenger Torpedo Bomber

















## Aichi E13A Jake Reconnaissance Float Plane



## **E13A Jake Float Plane**













## Mitsubishi A6M Japanese Zero Fighter