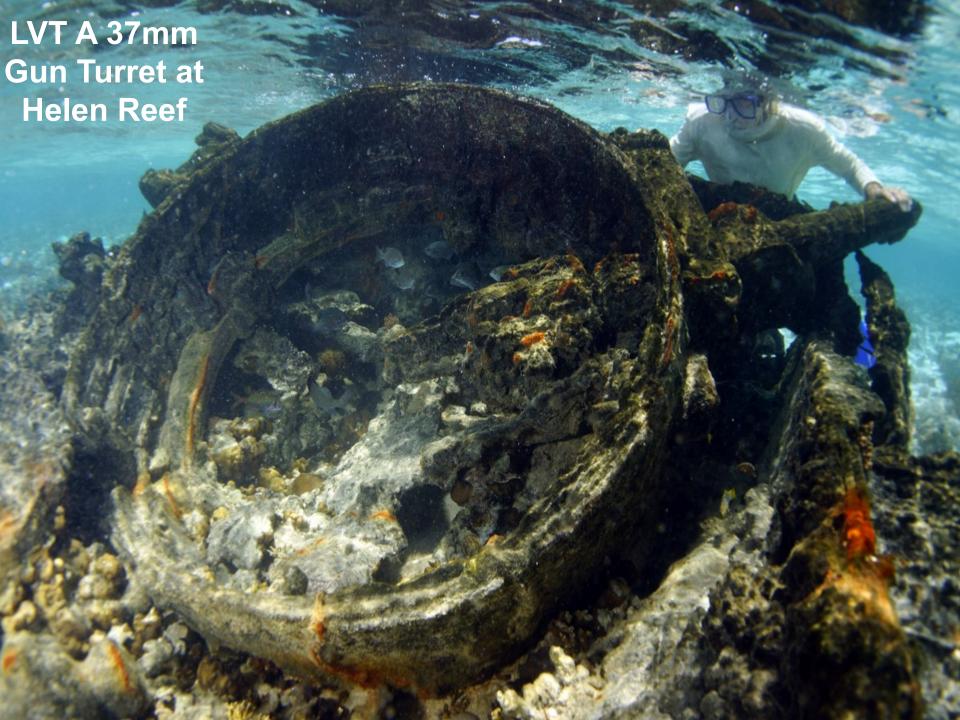

assess 50% of the tax amounts; in the second year the tax will be assessed at 75% and in the third year the full tax amount will apply.
- 5 The maximum length of stay for private yachts in Palau is 90 days. Application must be made to the Bureau of Customs and Border Protection to stay longer than three months.
- 6 Fees can be paid by credit card and are payable to the Bureau of Customs and Border Protection on arrival in Palau.













# Japanese twin 20mm antiaircraft gun in Koror town



























## Grumman TBF/M Avenger Torpedo Bomber

















## Aichi E13A Jake Reconnaissance Float Plane



## **E13A Jake Float Plane**













## Mitsubishi A6M Japanese Zero Fighter