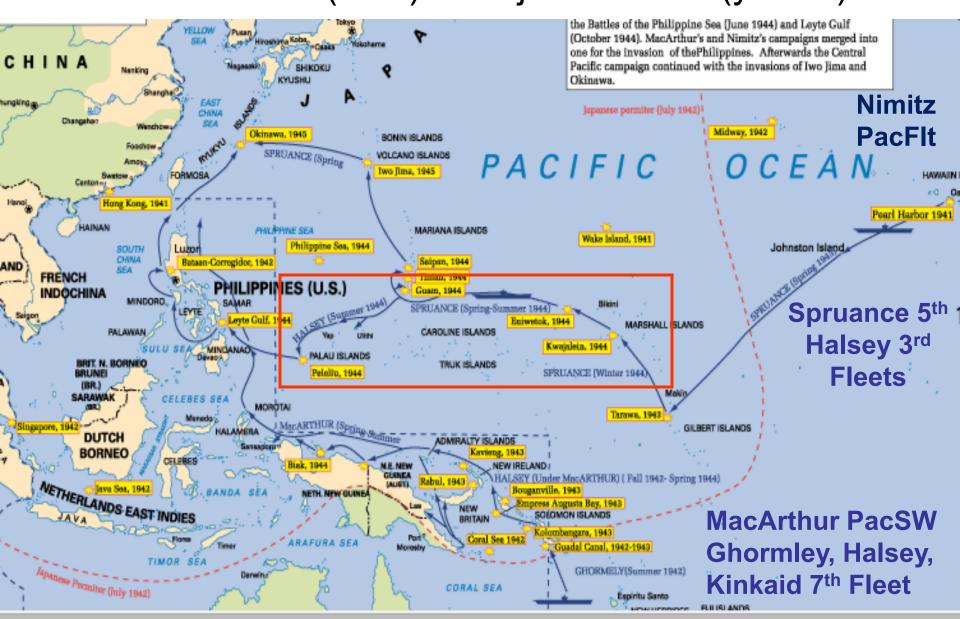

## World War II Pacific Theater 1941-45 Fleet Tracks (blue) & Major Assaults (yellow)