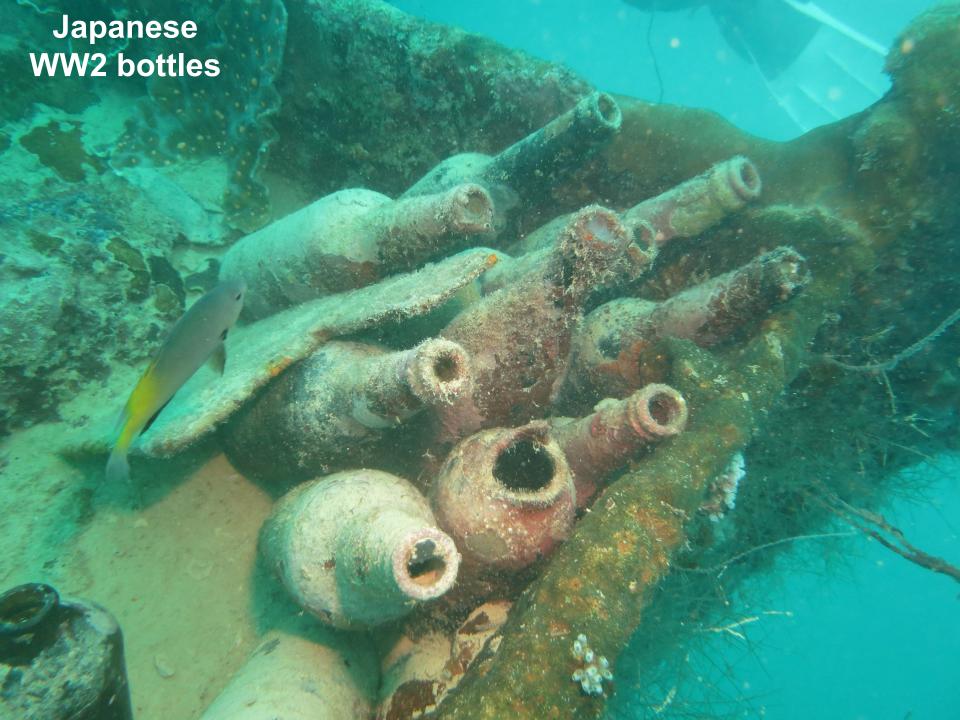

## Short Palau/Peleliu History

- 2500 BC- first populated by Philippine migrants
- 1522- Magellan first European to sight Palau
- 1600-1800s- Spanish influence in East Indies
- 1899-1914- bought from Spain by Germany
- 1914-1944- Japanese 'mandated' occupation
- 1941-1944- Koror headquarters, Peleliu airbase
- 1944 Sep- Nov- US landing/battle for Peleliu
- 1947-1981- US Trust Territories of Pacific
- 1981- Republic of Palau independence
- 1989- My visit with Mobile Diving & Salvage Unit One
  & US National Park Service, ten weeks diving
- 1994- Compact of Free Association with US
- 2014 & 2016- Cruising/diving visits on Soggy Paws