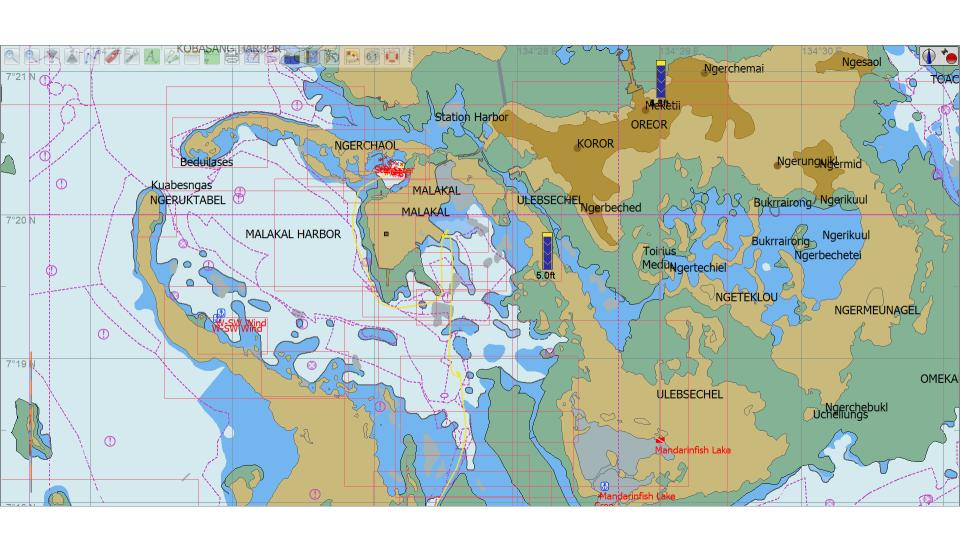

Short Palau/Peleliu History

- 2500 BC- first populated by Philippine migrants
- 1522- Magellan first European to sight Palau
- 1600-1800s- Spanish influence in East Indies
- 1899-1914- bought from Spain by Germany
- 1914-1944- Japanese 'mandated' occupation
- 1941-1944- Koror headquarters, Peleliu airbase
- 1944 Sep- Nov- US landing/battle for Peleliu
- 1947-1981- US Trust Territories of Pacific
- 1981- Republic of Palau independence
- 1989- My visit with Mobile Diving & Salvage Unit One
  & US National Park Service, ten weeks diving
- 1994- Compact of Free Association with US
- 2014 & 2016- Cruising/diving visits on Soggy Paws

## World War II Pacific Theater 1941-45 Fleet Tracks (blue) & Major Assaults (yellow)







#### **Koror & Rock Islands**



#### **Malakal Harbor and Koror**



#### Southern Palau and Rock Islands





#### Noonsite.com Palau Fees September 17, 2019.

- 1 The new fees relate to **all foreign-owned vessels** entering Palau waters including private yachts and cruise ships.
- 2 Private yachts of **less than 40 ft** US\$250 for 30 days, \$1000 for the second 30 days and \$2000 for the subsequent 30 days.
- 3 Private yachts **over 40 ft but less than 90 ft** US\$500 for the first 30 days, \$1000 for the second 30 days and \$2000 for the subsequent 30 days.
- The tax will be incrementally implemented so that in the first year following the effective date of the new Act, the Republic will assess 50% of the tax amounts; in the second year the tax will be assessed at 75% and in the third year the full tax amount will apply.
- 5 The maximum length of sta