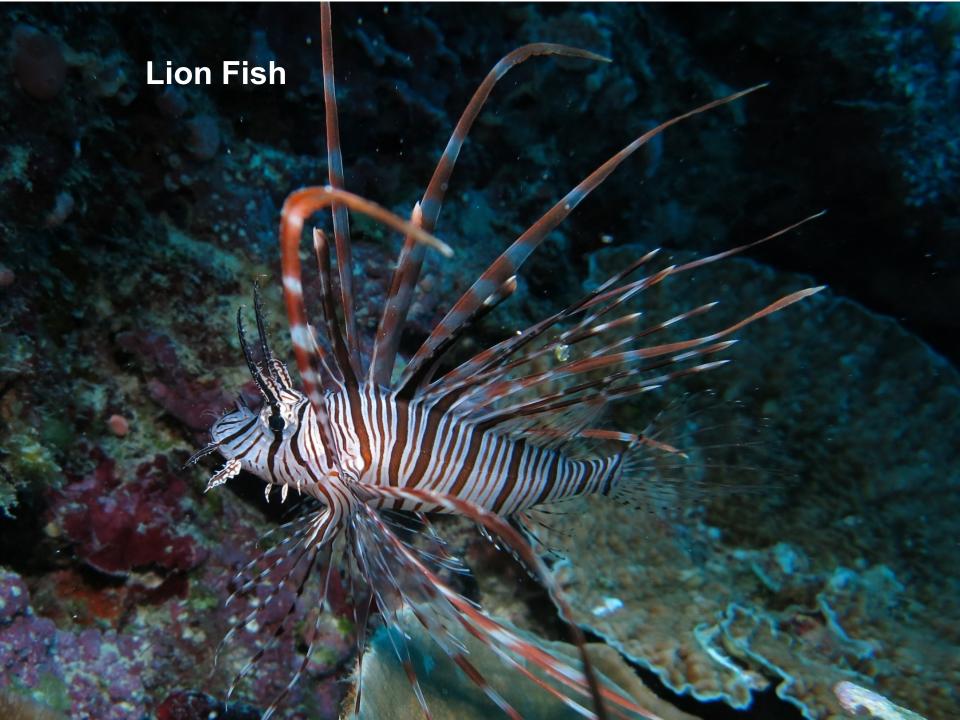

new Act, the Republic will assess 50% of the tax amounts; in the second year the tax will be assessed at 75% and in the third year the full tax amount will apply.
- 5 The maximum length of stay for private yachts in Palau is 90 days. Application must be made to the Bureau of Customs and Border Protection to stay longer than three months.
- 6 Fees can be paid by credit card and are payable to the Bureau of Customs and Border Protection on arrival in Palau.













# Japanese twin 20mm antiaircraft gun in Koror town



























## Grumman TBF/M Avenger Torpedo Bomber

















## Aichi E13A Jake Reconnaissance Float Plane



## **E13A Jake Float Plane**













## Mitsubishi A6M Japanese Zero Fighter