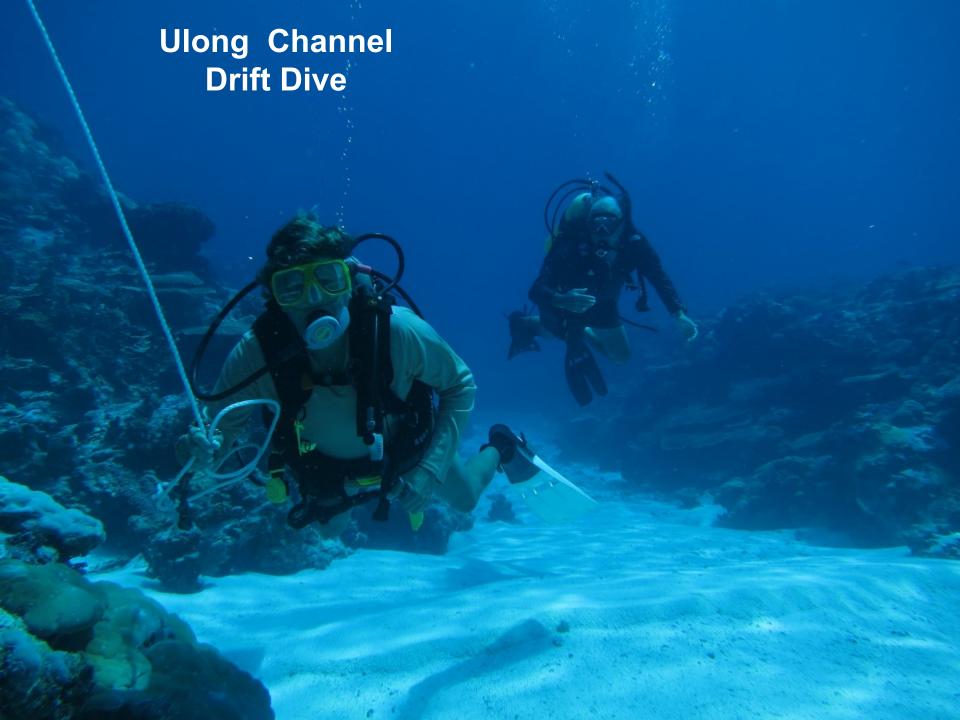

rst year following the effective date of the new Act, the Republic will assess 50% of the tax amounts; in the second year the tax will be assessed at 75% and in the third year the full tax amount will apply.
- 5 The maximum length of stay for private yachts in Palau is 90 days. Application must be made to the Bureau of Customs and Border Protection to stay longer than three months.
- 6 Fees can be paid by credit card and are payable to the Bureau of Customs and Border Protection on arrival in Palau.













# Japanese twin 20mm antiaircraft gun in Koror town



























## Grumman TBF/M Avenger Torpedo Bomber

















## Aichi E13A Jake Reconnaissance Float Plane



## **E13A Jake Float Plane**













## Mitsubishi A6M Japanese Zero Fighter