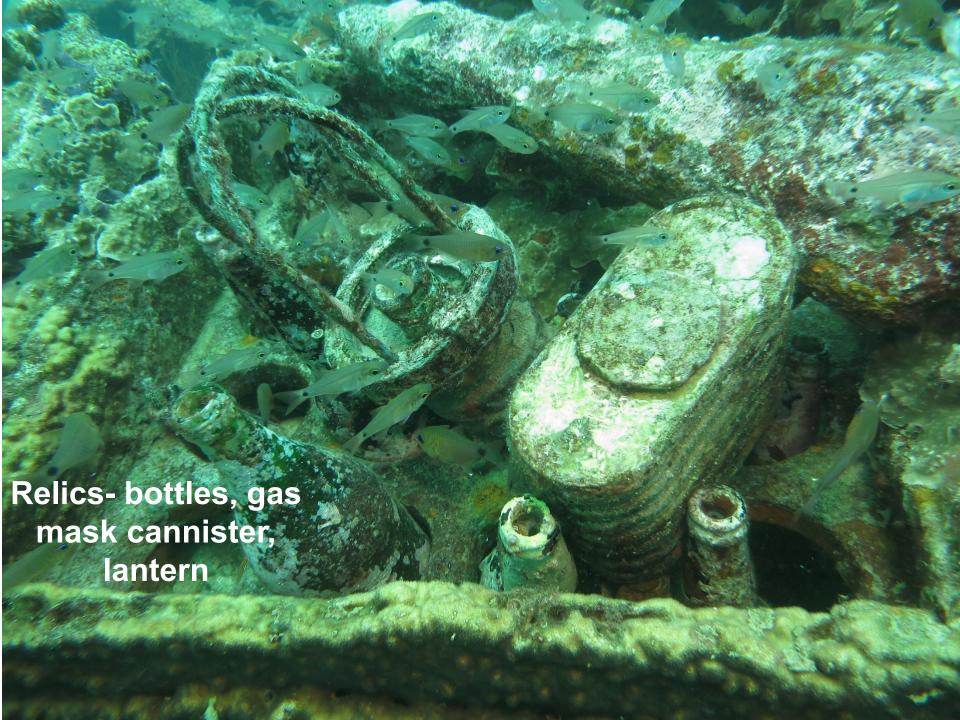

## Short Palau/Peleliu History

- 2500 BC- first populated by Philippine migrants
- 1522- Magellan first European to sight Palau
- 1600-1800s- Spanish influence in East Indies
- 1899-1914- bought from Spain by Germany
- 1914-1944- Japanese 'mandated' occupation
- 1941-1944- Koror headquarters, Peleliu airbase
- 1944 Sep- Nov- US landing/battle for Peleliu
- 1947-1981- US Trust Territories of Pacific
- 1981- Republic of Palau independence
- 1989- My visit with Mobile Diving & Salvage Unit One
  & US National Park Service, ten weeks diving
- 1994- Compact of Free Association with US
- 2014 & 2016- Cruising/diving visits on Soggy Paws