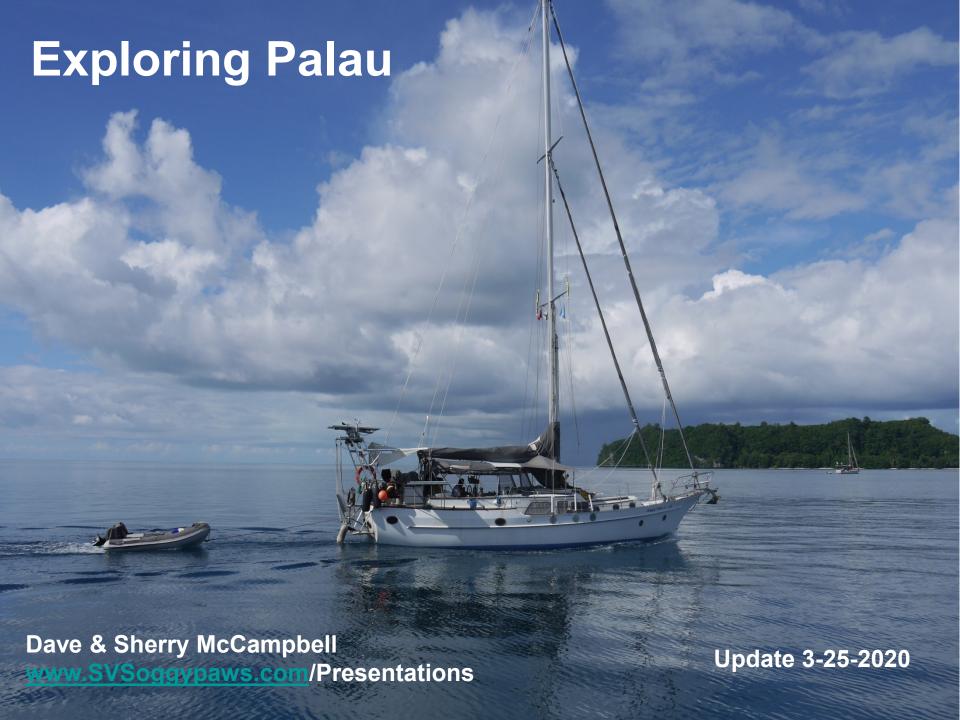

## Why Micronesia

- On the way West, avoids going to New Zealand.
- Fathers both career Naval aviators.
- Dave there in 1989 with US Navy dive team.
- Interest in Scuba diving, shipwrecks and aviation.
- Tom Cleaver's book Fabled Fifteen (Dave's Dad's Air Group on Essex) coincided w/ start of our trip
- Our arrival in Majuro, RMI same date, 10 May, as Dave's Dad's arrival in Majuro 69 years earlier.
- Boonies cruising, got better and better as we went along.
- Total of almost 2 years exploring S Micronesia, Marshalls to Palau via FSM.

# Soggy Paws Trip Through Southern Micronesia, RMI to Palau, Jan-May 2014





## Short Palau/Peleliu History

- 2500 BC- first populated by Philippine migrants
- 1522- Magellan first European to sight Palau
- 1600-1800s- Spanish influence