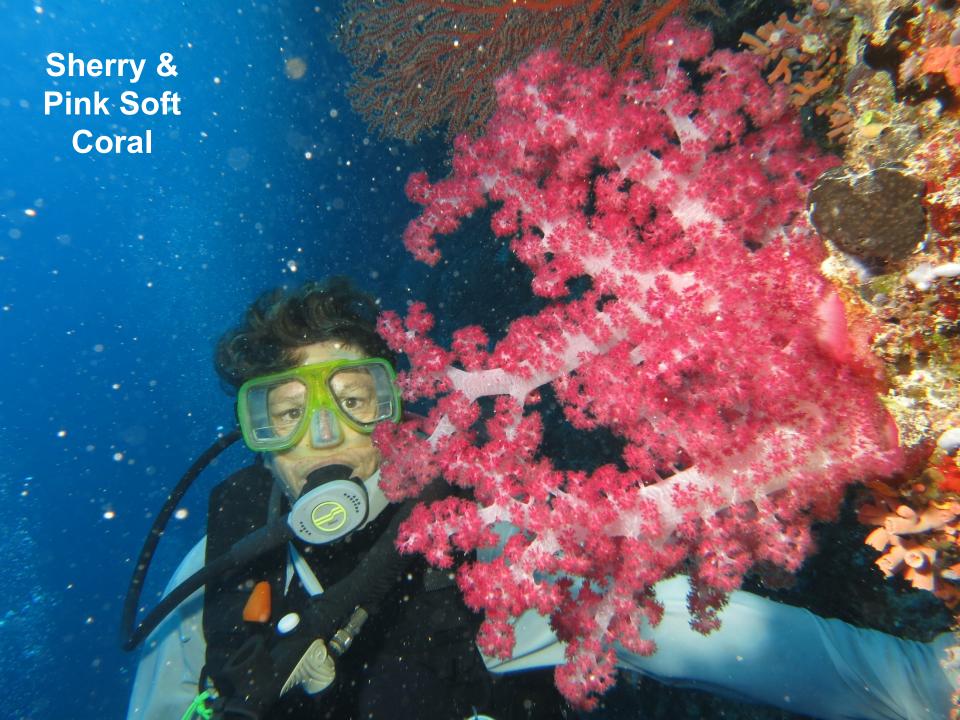

will assess 50% of the tax amounts; in the second year the tax will be assessed at 75% and in the third year the full tax amount will apply.
- 5 The maximum length of stay for private yachts in Palau is 90 days. Application must be made to the Bureau of Customs and Border Protection to stay longer than three months.
- 6 Fees can be paid by credit card and are payable to the Bureau of Customs and Border Protection on arrival in Palau.













# Japanese twin 20mm antiaircraft gun in Koror town



























## Grumman TBF/M Avenger Torpedo Bomber

















## Aichi E13A Jake Reconnaissance Float Plane



## **E13A Jake Float Plane**













## Mitsubishi A6M Japanese Zero Fighter