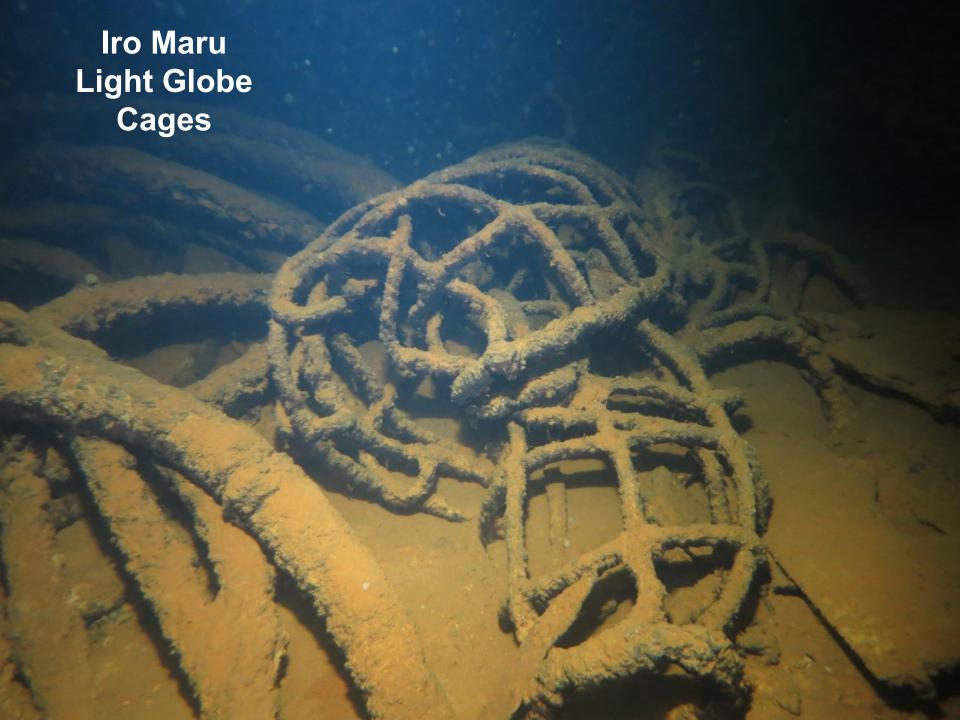

$500 for the first 30 days, \$1000 for the second 30 days and \$2000 for the subsequent 30 days.
- The tax will be incrementally implemented so that in the first year following the effective date of the new Act, the Republic will assess 50% of the tax amounts; in the second year the tax will be assessed at 75% and in the third year the full tax amount will apply.
- 5 The maximum length of stay for private yachts in Palau is 90 days. Application must be made to the Bureau of Customs and Border Protection to stay longer than three months.
- 6 Fees can be paid by credit card and are payable to the Bureau of Customs and Border Protection on arrival in Palau.













# Japanese twin 20mm antiaircraft gun in Koror town



























## Grumman TBF/M Avenger Torpedo Bomber

















## Aichi E13A Jake Reconnaissance Float Plane



## **E13A Jake Float Plane**













## Mitsubishi A6M Japanese Zero Fighter