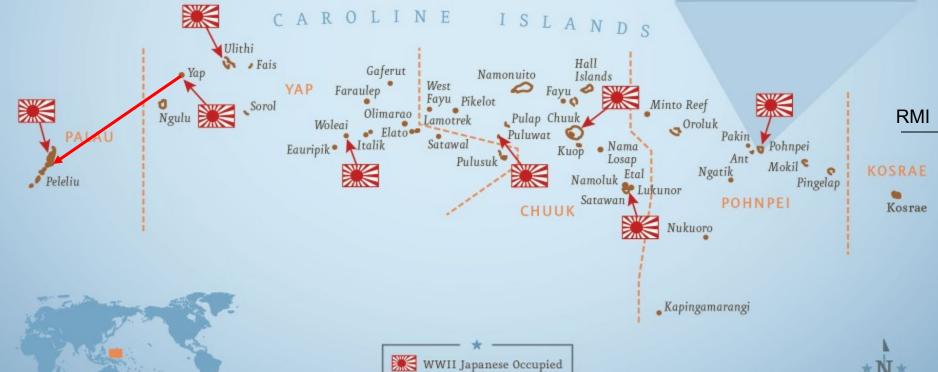

## Short Palau/Peleliu History

- 2500 BC- first populated by Philippine migrants
- 1522- Magellan first European to sight Palau
- 1600-1800s- Spanish influence in East Indies
- 1899-1914- bought from Spain by Germany
- 1914-1944- Japanese 'mandated' occupation
- 1941-1944- Koror headquarters, Peleliu airbase
- 1944 Sep- Nov- US landing/battle for Peleliu
- 1947-1981- US Trust Territories of Pacific
- 1981- Republic of Palau independence
- 1989- My visit with Mobile Diving & Salvage Unit One
  & US National Park Service, ten weeks diving
- 1994- Compact of Free Association with US
- 2014 & 2016- Cruising/diving visits on Soggy Paws