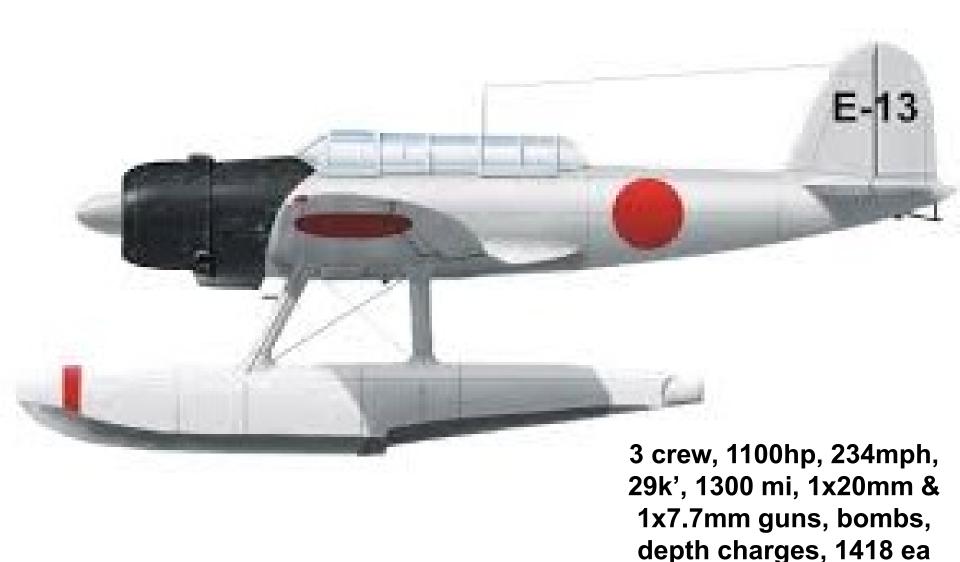

nd \$2000 for the subsequent 30 days.
- The tax will be incrementally implemented so that in the first year following the effective date of the new Act, the Republic will assess 50% of the tax amounts; in the second year the tax will be assessed at 75% and in the third year the full tax amount will apply.
- 5 The maximum length of stay for private yachts in Palau is 90 days. Application must be made to the Bureau of Customs and Border Protection to stay longer than three months.
- 6 Fees can be paid by credit card and are payable to the Bureau of Customs and Border Protection on arrival in Palau.













# Japanese twin 20mm antiaircraft gun in Koror town



























## Grumman TBF/M Avenger Torpedo Bomber

















## Aichi E13A Jake Reconnaissance Float Plane



## **E13A Jake Float Plane**













## Mitsubishi A6M Japanese Zero Fighter