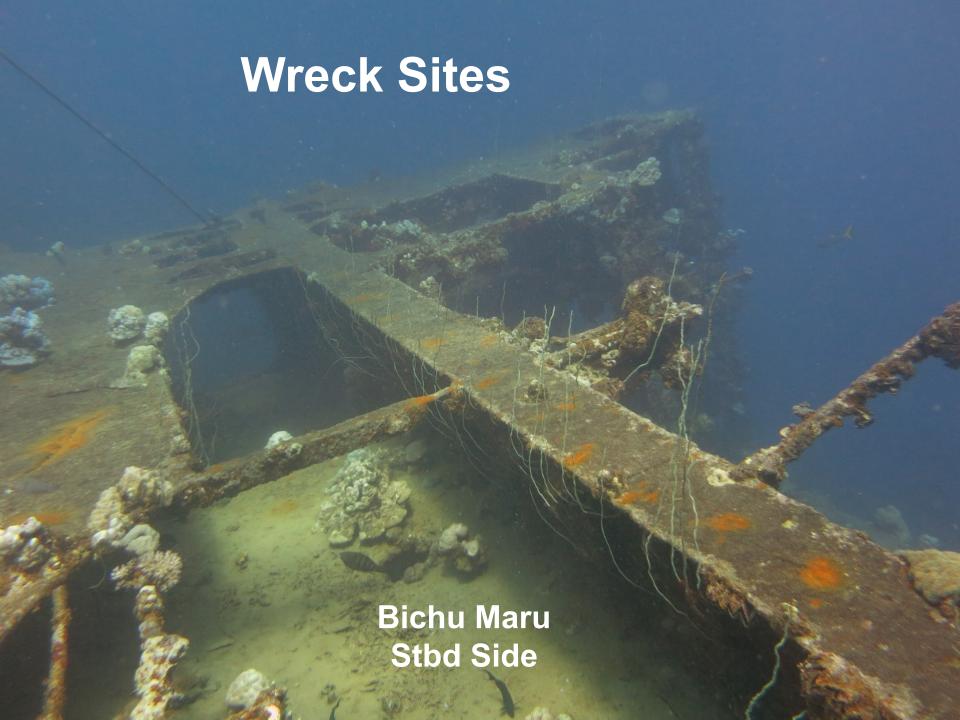

## Short Palau/Peleliu History

- 2500 BC- first populated by Philippine migrants
- 1522- Magellan first European to sight Palau
- 1600-1800s- Spanish influence in East Indies
- 1899-1914- bought from Spain by Germany
- 1914-1944- Japanese 'mandated' occupation
- 1941-1944- Koror headquarters, Peleliu airbase
- 1944 Sep- Nov- US landing/battle for Peleliu
- 1947-1981- US Trust Territories of Pacific
- 1981- Republic of Palau independence
- 1989- My visit with Mobile Diving & Salvage Unit One
  & US National Park Service, ten weeks diving
- 1994- Compact of Free Association with US
- 2014 & 2016- Cruising/diving visits on Soggy Paws