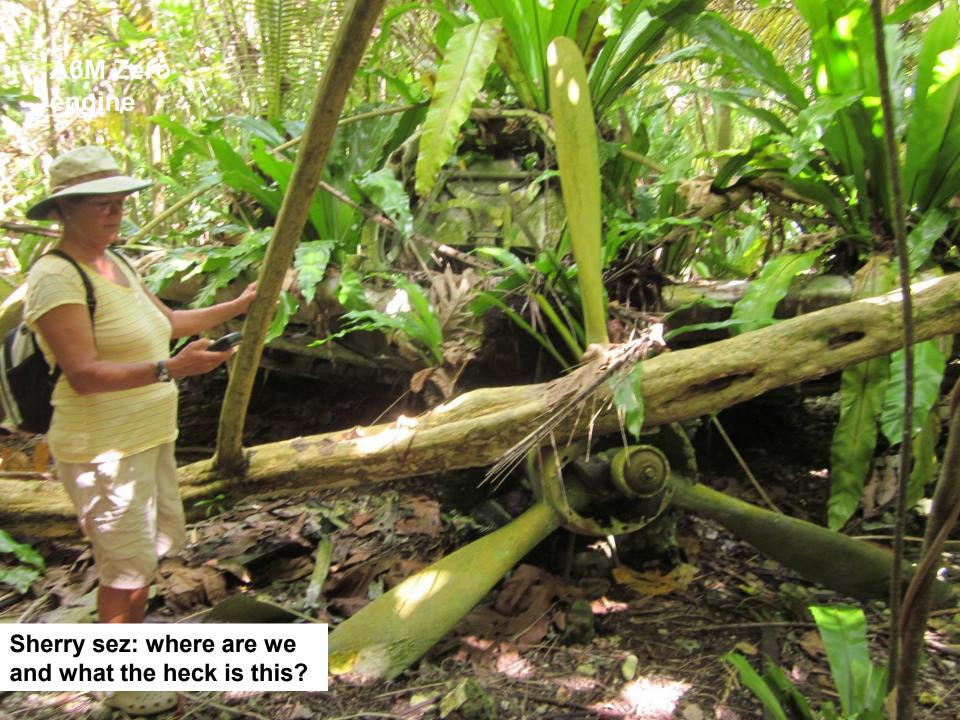

ate yachts **over 40 ft but less than 90 ft** US\$500 for the first 30 days, \$1000 for the second 30 days and \$2000 for the subsequent 30 days.
- The tax will be incrementally implemented so that in the first year following the effective date of the new Act, the Republic will assess 50% of the tax amounts; in the second year the tax will be assessed at 75% and in the third year the full tax amount will apply.
- 5 The maximum length of stay for private yachts in Palau is 90 days. Application must be made to the Bureau of Customs and Border Protection to stay longer than three months.
- 6 Fees can be paid by credit card and are payable to the Bureau of Customs and Border Protection on arrival in Palau.













# Japanese twin 20mm antiaircraft gun in Koror town



























## Grumman TBF/M Avenger Torpedo Bomber

















## Aichi E13A Jake Reconnaissance Float Plane



## **E13A Jake Float Plane**













## Mitsubishi A6M Japanese Zero Fighter