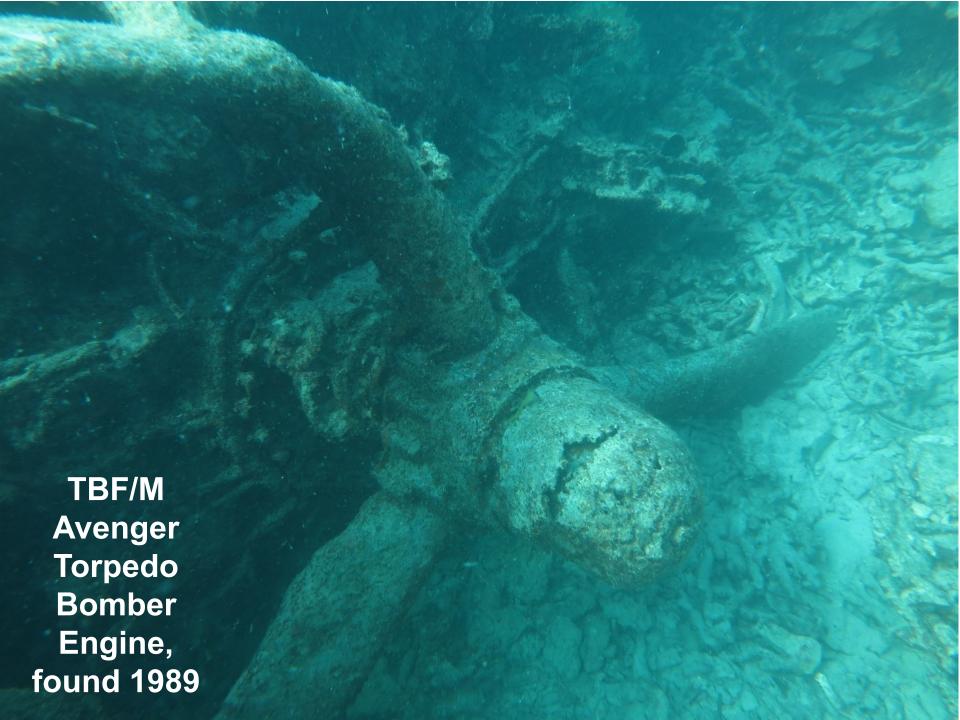

S\$500 for the first 30 days, \$1000 for the second 30 days and \$2000 for the subsequent 30 days.
- The tax will be incrementally implemented so that in the first year following the effective date of the new Act, the Republic will assess 50% of the tax amounts; in the second year the tax will be assessed at 75% and in the third year the full tax amount will apply.
- 5 The maximum length of stay for private yachts in Palau is 90 days. Application must be made to the Bureau of Customs and Border Protection to stay longer than three months.
- 6 Fees can be paid by credit card and are payable to the Bureau of Customs and Border Protection on arrival in Palau.













# Japanese twin 20mm antiaircraft gun in Koror town



























## Grumman TBF/M Avenger Torpedo Bomber

















## Aichi E13A Jake Reconnaissance Float Plane



## **E13A Jake Float Plane**













## Mitsubishi A6M Japanese Zero Fighter