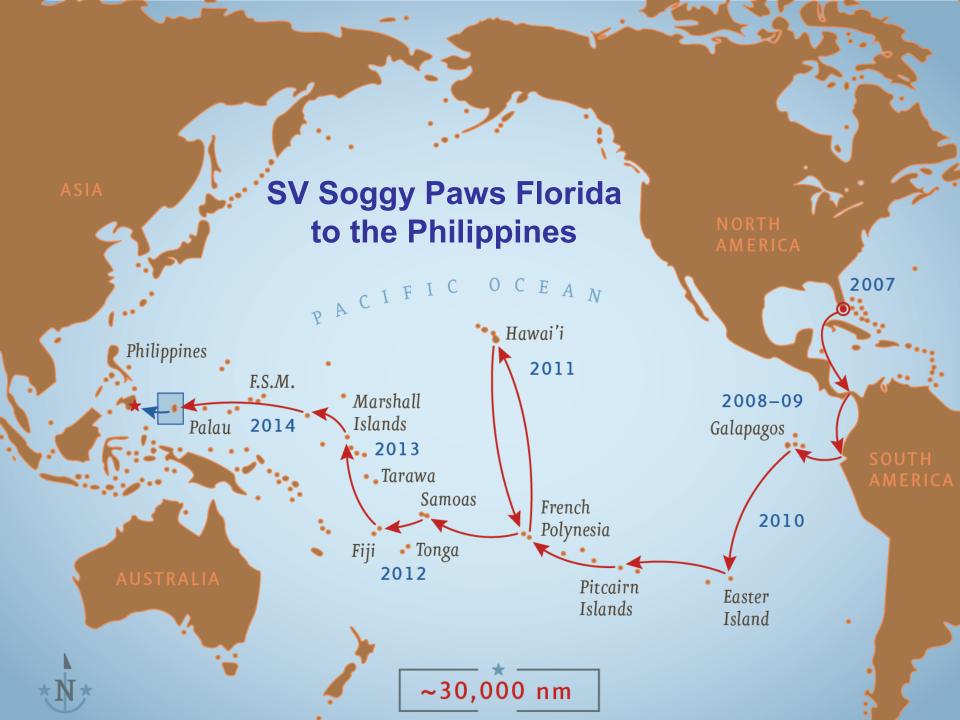

## Why Micronesia

- On the way West, avoids going to New Zealand.
- Fathers both career Naval aviators.
- Dave there in 1989 with US Navy dive team.
- Interest in Scuba diving, shipwrecks and aviation.
- Tom Cleaver's book Fabled Fifteen (Dave's Dad's Air Group on Essex) coincided w/ start of our trip
- Our arrival in Majuro, RMI same date, 10 May, as Dave's Dad's arrival in Majuro 69 years earlier.
- Boonies cruising, got better and better as we went along.
- Total of almost 2 years exploring S Micronesia, Marshalls to Palau via FSM.

# Soggy Paws Trip Through Southern Micronesia, RMI to Palau, Jan-May 2014





## Short Palau/Peleliu History

- 2500 BC- first populated by Philippine migrants
- 1522- Magellan first European to sight Palau
- 1600-1800s- Spanish influence in East Indies