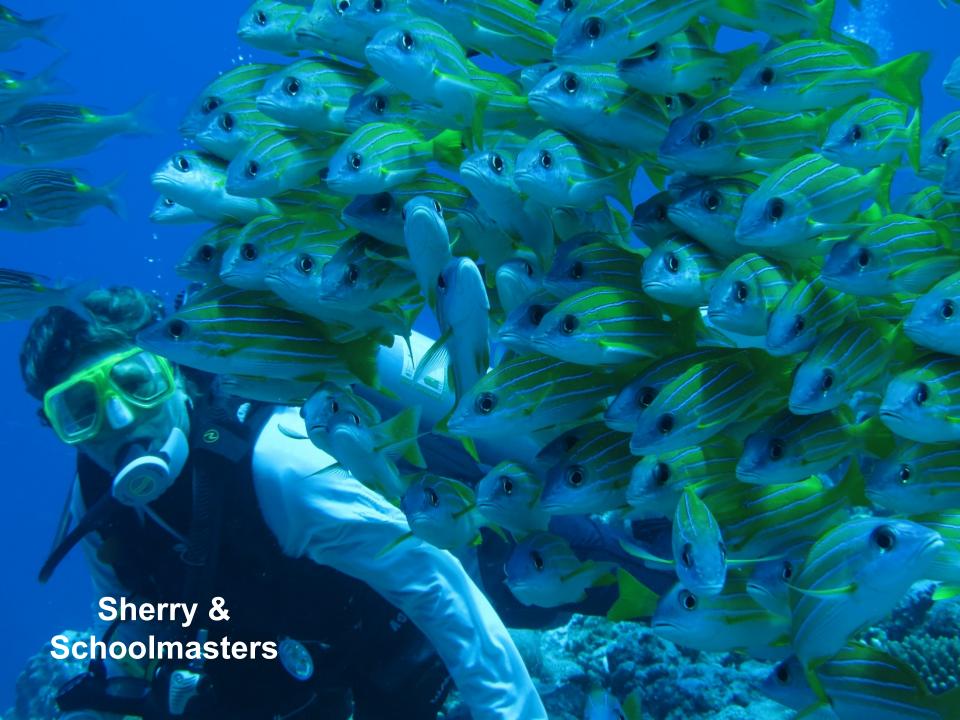

lowing the effective date of the new Act, the Republic will assess 50% of the tax amounts; in the second year the tax will be assessed at 75% and in the third year the full tax amount will apply.
- 5 The maximum length of stay for private yachts in Palau is 90 days. Application must be made to the Bureau of Customs and Border Protection to stay longer than three months.
- 6 Fees can be paid by credit card and are payable to the Bureau of Customs and Border Protection on arrival in Palau.













# Japanese twin 20mm antiaircraft gun in Koror town



























## Grumman TBF/M Avenger Torpedo Bomber

















## Aichi E13A Jake Reconnaissance Float Plane



## **E13A Jake Float Plane**













## Mitsubishi A6M Japanese Zero Fighter