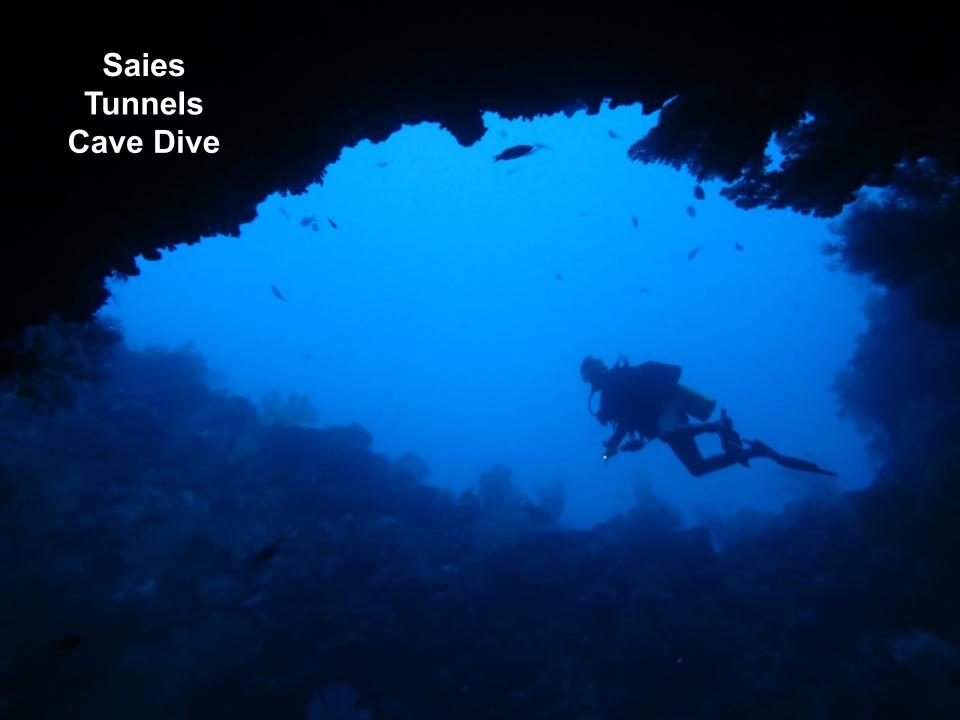

ct, the Republic will assess 50% of the tax amounts; in the second year the tax will be assessed at 75% and in the third year the full tax amount will apply.
- 5 The maximum length of stay for private yachts in Palau is 90 days. Application must be made to the Bureau of Customs and Border Protection to stay longer than three months.
- 6 Fees can be paid by credit card and are payable to the Bureau of Customs and Border Protection on arrival in Palau.













# Japanese twin 20mm antiaircraft gun in Koror town



























## Grumman TBF/M Avenger Torpedo Bomber

















## Aichi E13A Jake Reconnaissance Float Plane



## **E13A Jake Float Plane**













## Mitsubishi A6M Japanese Zero Fighter