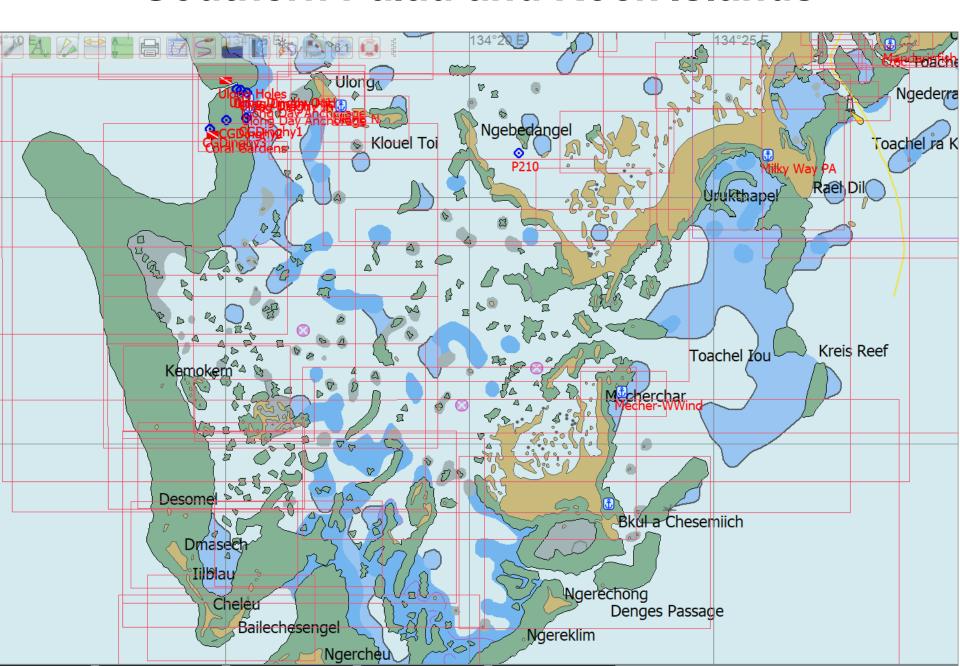

first populated by Philippine migrants
- 1522- Magellan first European to sight Palau
- 1600-1800s- Spanish influence in East Indies
- 1899-1914- bought from Spain by Germany
- 1914-1944- Japanese 'mandated' occupation
- 1941-1944- Koror headquarters, Peleliu airbase
- 1944 Sep- Nov- US landing/battle for Peleliu
- 1947-1981- US Trust Territories of Pacific
- 1981- Republic of Palau independence
- 1989- My visit with Mobile Diving & Salvage Unit One
  & US National Park Service, ten weeks diving
- 1994- Compact of Free Association with US
- 2014 & 2016- Cruising/diving visits on Soggy Paws

## World War II Pacific Theater 1941-45 Fleet Tracks (blue) & Major Assaults (yellow)







#### **Koror & Rock Islands**



#### **Malakal Harbor and Koror**



#### Southern Palau and Rock Islands





#### Noonsite.com Palau Fees September 17, 2019.

- 1 The new fees relate to **all foreign-owned vessels** entering Palau waters including private yachts and cruise ships.
- 2 Private yachts of **less than 40 ft** US\$250 for 30 days, \$1000 for the second 30 days and \$2000 for the subsequent 30 days.
- 3 Private yachts **over 40 ft but less than 90 ft** US\$500 for the first 30 days, \$1000 for the second 30 days and \$2000 for the subsequent 30 days.
- The tax will be incrementally implemented so that in the first year following the effective date of the new Act, the Republic will assess 50% of the tax amounts; in the second year the tax will be assessed at 75% and in the third year the full tax amount will apply.
- 5 The maximum length of stay for private yachts in Palau is 90 days