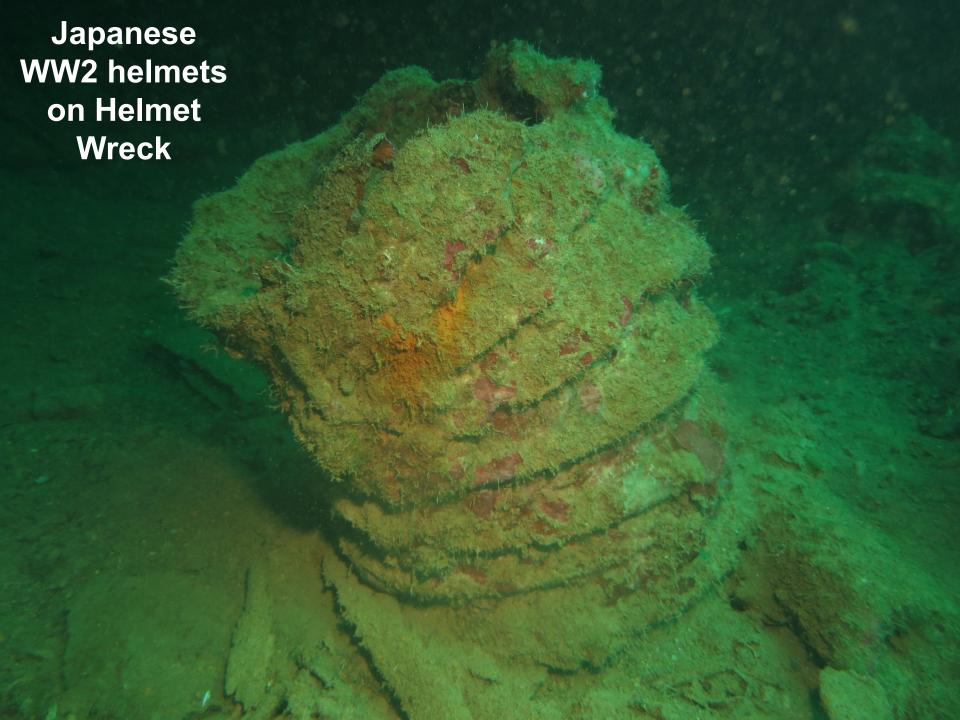

## Short Palau/Peleliu History

- 2500 BC- first populated by Philippine migrants
- 1522- Magellan first European to sight Palau
- 1600-1800s- Spanish influence in East Indies
- 1899-1914- bought from Spain by Germany
- 1914-1944- Japanese 'mandated' occupation
- 1941-1944- Koror headquarters, Peleliu airbase
- 1944 Sep- Nov- US landing/battle for Peleliu
- 1947-1981- US Trust Territories of Pacific
- 1981- Republic of Palau independence
- 1989- My visit with Mobile Diving & Salvage Unit One
  & US National Park Service, ten weeks diving
- 1994- Compact of Free Association with US
- 2014 & 2016- Cruising/diving visits on Soggy Paws