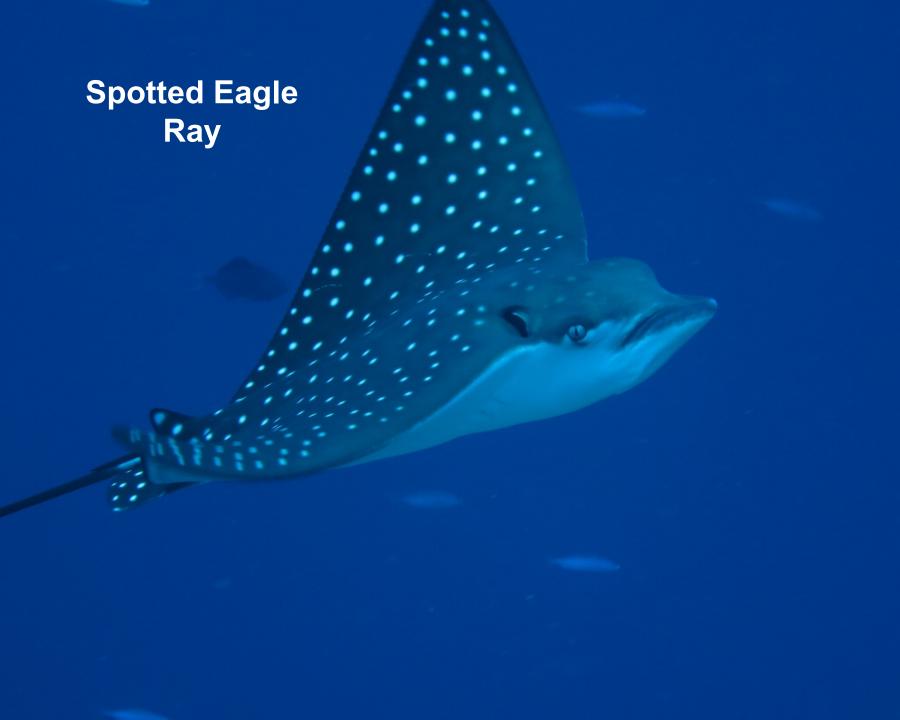

the new Act, the Republic will assess 50% of the tax amounts; in the second year the tax will be assessed at 75% and in the third year the full tax amount will apply.
- 5 The maximum length of stay for private yachts in Palau is 90 days. Application must be made to the Bureau of Customs and Border Protection to stay longer than three months.
- 6 Fees can be paid by credit card and are payable to the Bureau of Customs and Border Protection on arrival in Palau.













# Japanese twin 20mm antiaircraft gun in Koror town



























## Grumman TBF/M Avenger Torpedo Bomber

















## Aichi E13A Jake Reconnaissance Float Plane



## **E13A Jake Float Plane**













## Mitsubishi A6M Japanese Zero Fighter