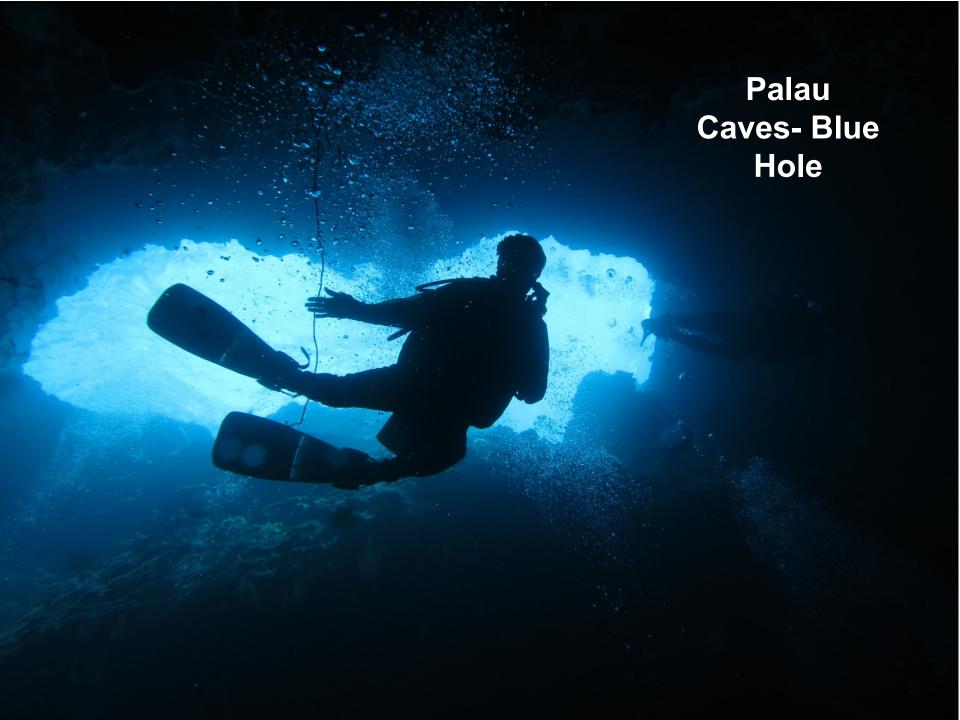

Act, the Republic will assess 50% of the tax amounts; in the second year the tax will be assessed at 75% and in the third year the full tax amount will apply.
- 5 The maximum length of stay for private yachts in Palau is 90 days. Application must be made to the Bureau of Customs and Border Protection to stay longer than three months.
- 6 Fees can be paid by credit card and are payable to the Bureau of Customs and Border Protection on arrival in Palau.













# Japanese twin 20mm antiaircraft gun in Koror town



























## Grumman TBF/M Avenger Torpedo Bomber

















## Aichi E13A Jake Reconnaissance Float Plane



## **E13A Jake Float Plane**













## Mitsubishi A6M Japanese Zero Fighter