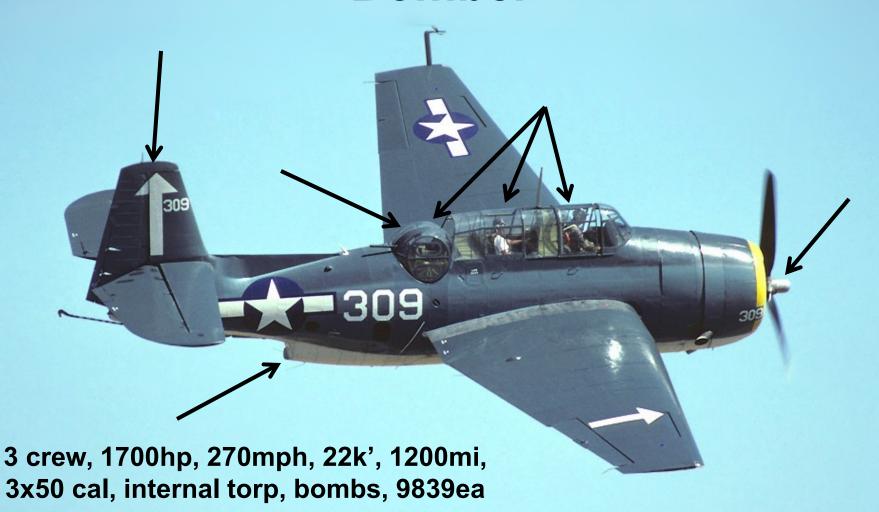

US\$500 for the first 30 days, \$1000 for the second 30 days and \$2000 for the subsequent 30 days.
- The tax will be incrementally implemented so that in the first year following the effective date of the new Act, the Republic will assess 50% of the tax amounts; in the second year the tax will be assessed at 75% and in the third year the full tax amount will apply.
- 5 The maximum length of stay for private yachts in Palau is 90 days. Application must be made to the Bureau of Customs and Border Protection to stay longer than three months.
- 6 Fees can be paid by credit card and are payable to the Bureau of Customs and Border Protection on arrival in Palau.













# Japanese twin 20mm antiaircraft gun in Koror town



























## Grumman TBF/M Avenger Torpedo Bomber

















## Aichi E13A Jake Reconnaissance Float Plane



## **E13A Jake Float Plane**













## Mitsubishi A6M Japanese Zero Fighter