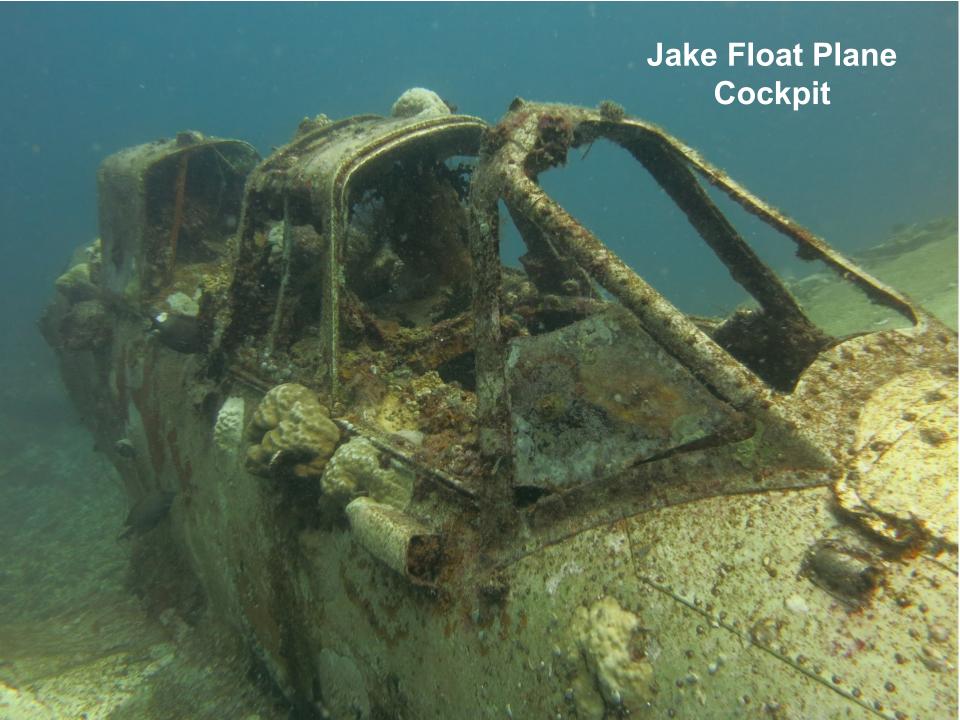

.
- The tax will be incrementally implemented so that in the first year following the effective date of the new Act, the Republic will assess 50% of the tax amounts; in the second year the tax will be assessed at 75% and in the third year the full tax amount will apply.
- 5 The maximum length of stay for private yachts in Palau is 90 days. Application must be made to the Bureau of Customs and Border Protection to stay longer than three months.
- 6 Fees can be paid by credit card and are payable to the Bureau of Customs and Border Protection on arrival in Palau.













# Japanese twin 20mm antiaircraft gun in Koror town



























## Grumman TBF/M Avenger Torpedo Bomber

















## Aichi E13A Jake Reconnaissance Float Plane



## **E13A Jake Float Plane**













## Mitsubishi A6M Japanese Zero Fighter