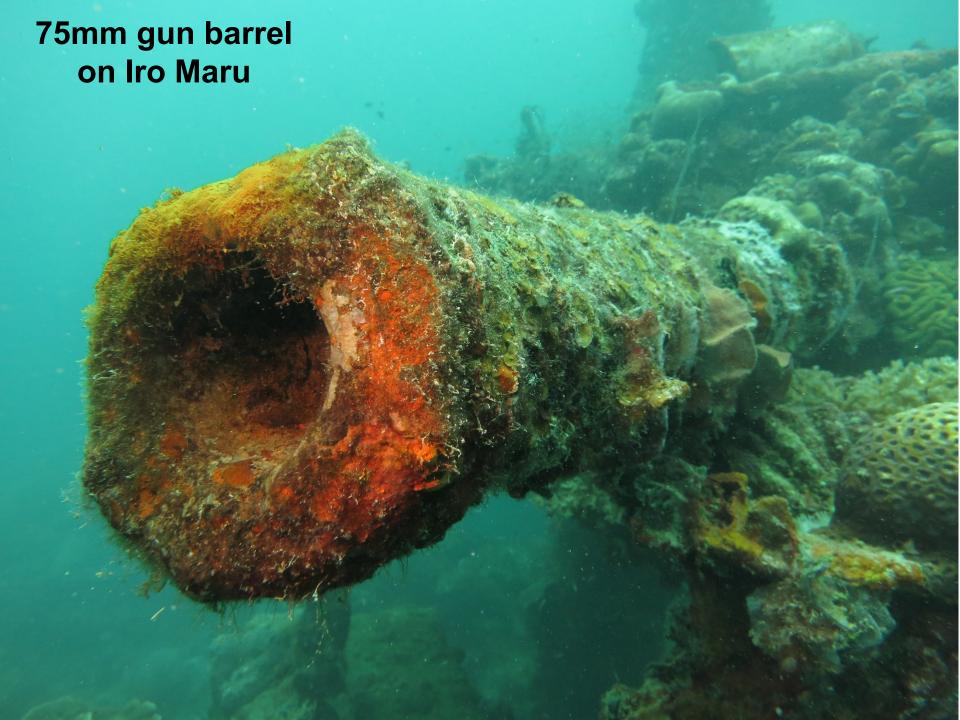

e first year following the effective date of the new Act, the Republic will assess 50% of the tax amounts; in the second year the tax will be assessed at 75% and in the third year the full tax amount will apply.
- 5 The maximum length of stay for private yachts in Palau is 90 days. Application must be made to the Bureau of Customs and Border Protection to stay longer than three months.
- 6 Fees can be paid by credit card and are payable to the Bureau of Customs and Border Protection on arrival in Palau.













# Japanese twin 20mm antiaircraft gun in Koror town



























## Grumman TBF/M Avenger Torpedo Bomber

















## Aichi E13A Jake Reconnaissance Float Plane



## **E13A Jake Float Plane**













## Mitsubishi A6M Japanese Zero Fighter