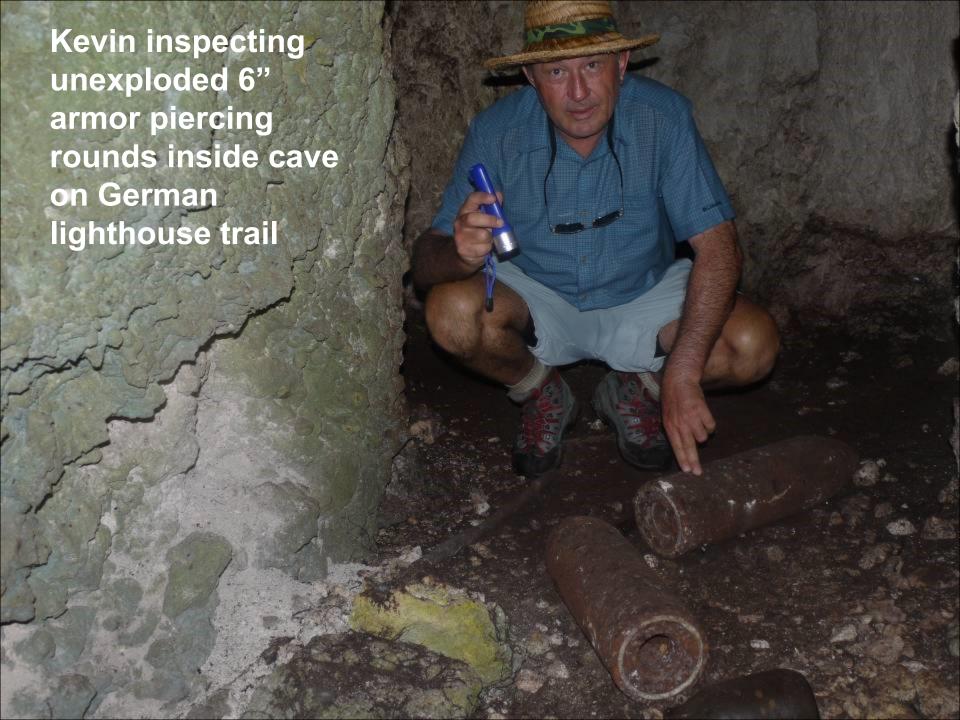

## Short Palau/Peleliu History

- 2500 BC- first populated by Philippine migrants
- 1522- Magellan first European to sight Palau
- 1600-1800s- Spanish influence in East Indies
- 1899-1914- bought from Spain by Germany
- 1914-1944- Japanese 'mandated' occupation
- 1941-1944- Koror headquarters, Peleliu airbase
- 1944 Sep- Nov- US landing/battle for Peleliu
- 1947-1981- US Trust Territories of Pacific
- 1981- Republic of Palau independence
- 1989- My visit with Mobile Diving & Salvage Unit One
  & US National Park Service, ten weeks diving
- 1994- Compact of Free Association with US
- 2014 & 2016- Cruising/diving visits on Soggy Paws