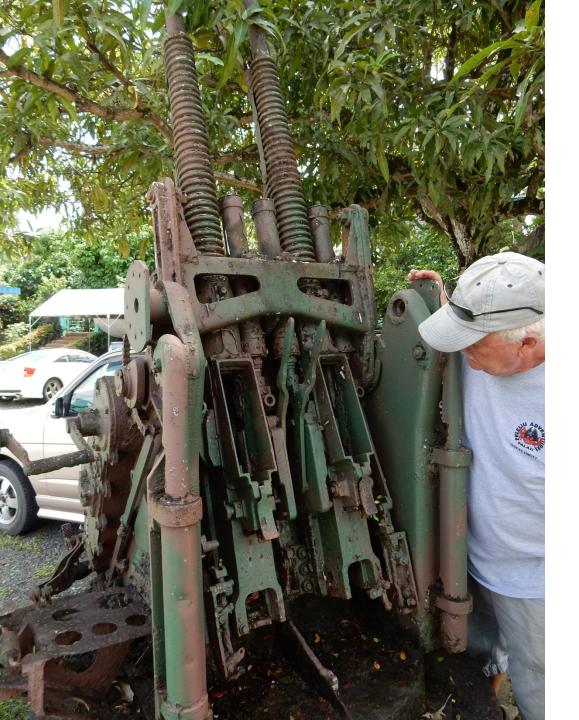

\$1000 for the second 30 days and \$2000 for the subsequent 30 days.
- 3 Private yachts **over 40 ft but less than 90 ft** US\$500 for the first 30 days, \$1000 for the second 30 days and \$2000 for the subsequent 30 days.
- The tax will be incrementally implemented so that in the first year following the effective date of the new Act, the Republic will assess 50% of the tax amounts; in the second year the tax will be assessed at 75% and in the third year the full tax amount will apply.
- 5 The maximum length of stay for private yachts in Palau is 90 days. Application must be made to the Bureau of Customs and Border Protection to stay longer than three months.
- 6 Fees can be paid by credit card and are payable to the Bureau of Customs and Border Protection on arrival in Palau.













# Japanese twin 20mm antiaircraft gun in Koror town



























## Grumman TBF/M Avenger Torpedo Bomber

















## Aichi E13A Jake Reconnaissance Float Plane



## **E13A Jake Float Plane**













## Mitsubishi A6M Japanese Zero Fighter