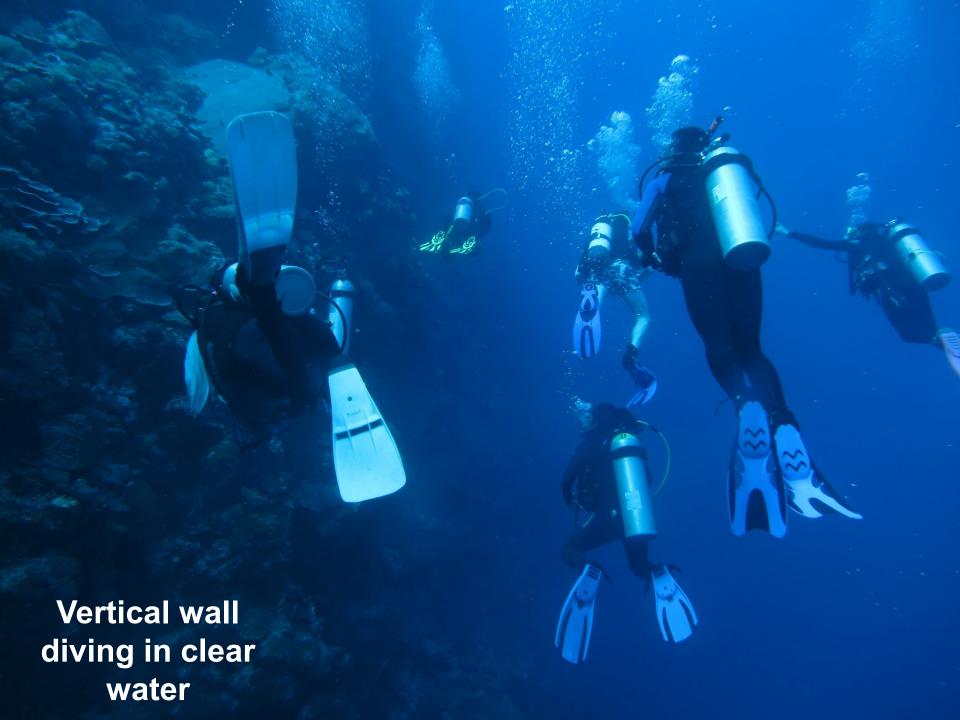

ew Act, the Republic will assess 50% of the tax amounts; in the second year the tax will be assessed at 75% and in the third year the full tax amount will apply.
- 5 The maximum length of stay for private yachts in Palau is 90 days. Application must be made to the Bureau of Customs and Border Protection to stay longer than three months.
- 6 Fees can be paid by credit card and are payable to the Bureau of Customs and Border Protection on arrival in Palau.













# Japanese twin 20mm antiaircraft gun in Koror town



























## Grumman TBF/M Avenger Torpedo Bomber

















## Aichi E13A Jake Reconnaissance Float Plane



## **E13A Jake Float Plane**













## Mitsubishi A6M Japanese Zero Fighter