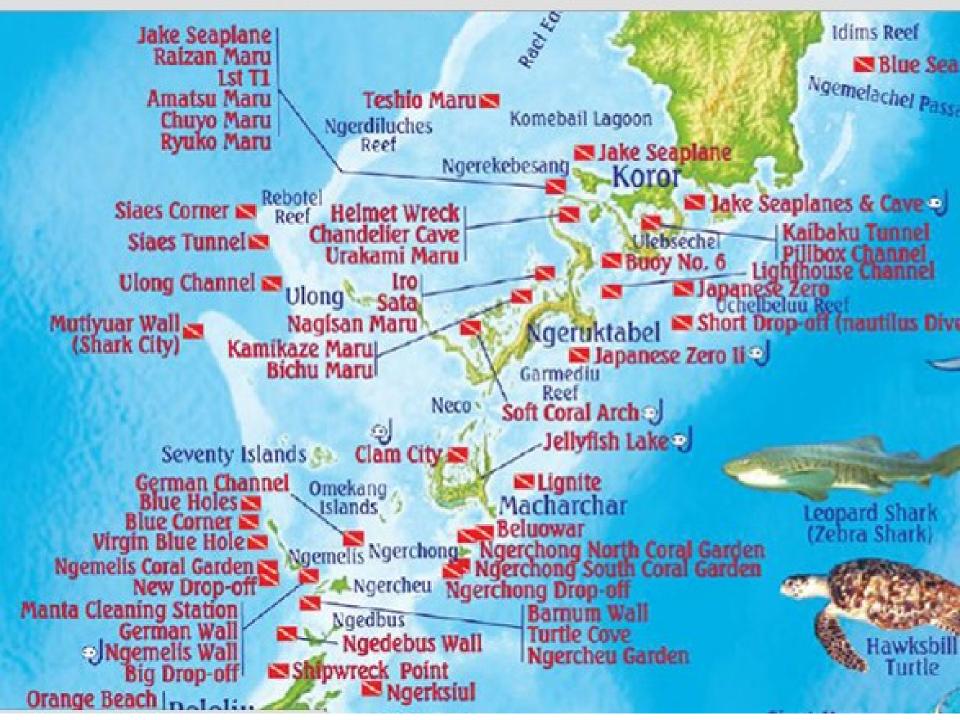

irst populated by Philippine migrants
- 1522- Magellan first European to sight Palau
- 1600-1800s- Spanish influence in East Indies
- 1899-1914- bought from Spain by Germany
- 1914-1944- Japanese 'mandated' occupation
- 1941-1944- Koror headquarters, Peleliu airbase
- 1944 Sep- Nov- US landing/battle for Peleliu
- 1947-1981- US Trust Territories of Pacific
- 1981- Republic of Palau independence
- 1989- My visit with Mobile Diving & Salvage Unit One
  & US National Park Service, ten weeks diving
- 1994- Compact of Free Association with US
- 2014 & 2016- Cruising/diving visits on Soggy Paws

## World War II Pacific Theater 1941-45 Fleet Tracks (blue) & Major Assaults (yellow)







#### **Koror & Rock Islands**



#### **Malakal Harbor and Koror**



#### Southern Palau and Rock Islands





#### Noonsite.com Palau Fees September 17, 2019.

- 1 The new fees relate to **all foreign-owned vessels** entering Palau waters including private yachts and cruise ships.
- 2 Private yachts of **less than 40 ft** US\$250 for 30 days, \$1000 for the second 30 days and \$2000 for the subsequent 30 days.
- 3 Private yachts **over 40 ft but less than 90 ft** US\$500 for the first 30 days, \$1000 for the second 30 days and \$2000 for the subsequent 30 days.
- The tax will be incrementally implemented so that in the first year following the effective date of the new Act, the Republic will assess 50% of the tax amounts; in the second year the tax will be assessed at 75% and in the third year the full tax amount will apply.
- 5 The maximum length of stay for private yachts in Palau is 90 days.